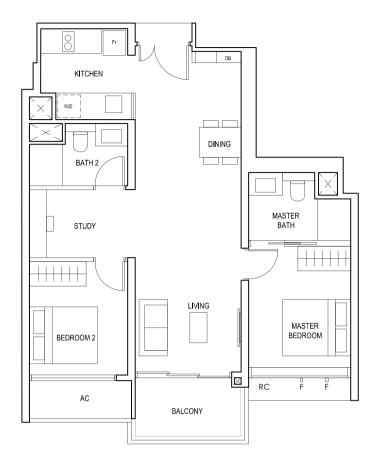

# TYPE (1)a

#02-05 to #18-05 45 sq m

FULL HEIGHT ALUMINIUM PERFORATED SCREEN LOCATED AT LEVELS: \$1 - #03, #05, #07, #09, #11, #13, #15 & #17 \$2 - #02, #04, #06, #08, #10, #12, #14, #16 & #18

LEGEND:
Fr - FRIDGE DB - DISTRIBUTION BOARD W/D - WASHER CUM DRYER
AC - AIRCON LEDGE PES - PRIVATE ENCLOSED SPACE RC - REINFORCED CONCRETE LEDGE