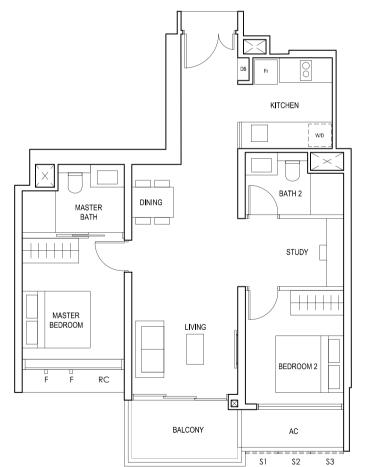

# TYPE (2)a

#06-01 to #18-01 #06-10 to #18-10 60 sq m

FULL HEIGHT ALUMINIUM PERFORATED SCREEN LOCATED AT LEVELS: \$1 - #06, #07, #09, #10, #11, #13, #14, #15, #17 & #18 \$2 - #06, #08, #10, #12, #14, #16 & #18 \$3 - #07, #08, #09, #11, #12, #13, #15, #16 & #17