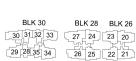

| BLK 30      | BLK 28 BLK 26 |
|-------------|---------------|
| 30 31 32 33 | 27 24 23 20   |
| 29 28 35 34 | 26 25 22 21   |

FULL HEIGHT ALUMINIUM PERFORATED SCREEN LOCATED AT LEVELS: \$1 - #06, #07, #09, #10, #11, #13, #14, #15, #17 & #18 \$2 - #06, #08, #10, #12, #14, #16 & #18 \$3 - #07, #08, #09, #11, #12, #13, #15, #16 & #17

| BLK 30                     | BLK 28 | BLK 26 |
|----------------------------|--------|--------|
| 30 31 32 33<br>29 28 35 34 | 27 24  | 23 20  |

2-BEDROOM PREMIUM

F - FULL HEIGHT ALUMINIUM FIN

LEGEND:
Fr - FRIDGE DB - DISTRIBUTION BOARD W/D - WASHER CUM DRYER
AC - AIRCON LEDGE PES - PRIVATE ENCLOSED SPACE RC - REINFORCED CONCRETE LEDGE

| BLK 30      | BLK 28 | BLK 26 |
|-------------|--------|--------|
| 30 31 32 33 | 27 24  | 23 20  |
| 29 28 35 34 | 26 25  | 22 21  |

BLK 30 BLK 28 BLK 26 30 31 32 33 27 24 23 20 29 28 35 34 26 25 22 21

(with Studu)

| BLK 30      | BLK 28 | BLK 26 |
|-------------|--------|--------|
| 30 31 32 33 | 27 24  | 23 20  |
| 29 28 35 34 | 26 25  | 22 21  |

3-BEDROOM 3-BEDROOM

| BLK 30      | BLK 28 BLK 26 |
|-------------|---------------|
| 30 31 32 33 | 27 24 23 20   |
| 29 28 35 34 | 26 25 22 21   |

3-BEDROOM

| BLK 30      | BLK 28 | BLK 26 |
|-------------|--------|--------|
| 30 31 32 33 | 27 24  | 23 20  |
| 29 28 35 34 | 26 25  | 22 21  |

| BLK 30      | BLK 28 BLK 26 |
|-------------|---------------|
| 30 31 32 33 | 27 24 23 20   |
| 29 28 35 34 | 26 25 22 21   |

#01-21 97 sq m

97 sq m

S - FULL HEIGHT ALUMINIUM PERFORATED SCREEN

F - FULL HEIGHT ALUMINIUM FIN

BLK 30 BLK 28 BLK 26 30 31 32 33 27 24 23 20

29 28 35 34 26 25 22 21

| BLK 30                     | BLK 28 | BLK 26 |
|----------------------------|--------|--------|
| 30 31 32 33<br>29 28 35 34 | 27 24  | 23 20  |

BLK 20

30 31 32 33 27 24 23 20

29 28 35 34 26 25 22 21

BLK 30

BLK 28 BLK 26

4-BEDROOM 4-BEDROOM