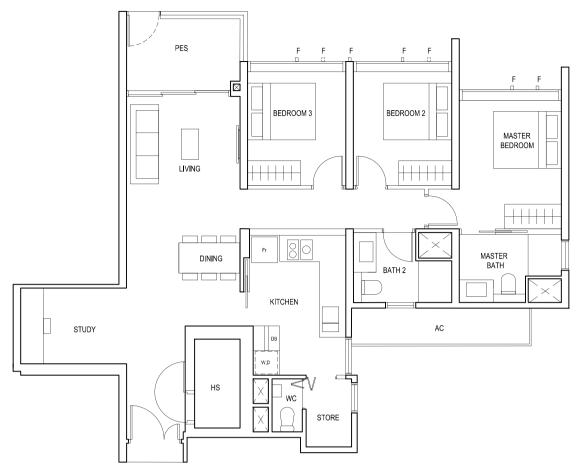

## TYPE (3+1)c1

#01-24 109 sq m

F - FULL HEIGHT ALUMINIUM FIN

# #02-24 to #18-24

109 sq m

TYPE(3+1)c

FULL HEIGHT ALUMINIUM FIN LOCATED AT LEVELS:

F1 - #02 to #18

F2 - #02, #05, #06, #09, #10, #13, #14, #17 & #18 F3 - #03, #04, #07, #08, #11, #12, #15 & #16

LEGEND:
Fr - FRIDGE DB - DISTRIBUTION BOARD WC - WATER CLOSET W - WASHER D - DRYER
AC - AIRCON LEDGE PES - PRIVATE ENCLOSED SPACE RC - REINFORCED CONCRETE LEDGE HS - HOUSEHOLD SHELTER

\* AREA INCLUDES AIRCON (AC) LEDGE, BALCONY AND PRIVATE ENCLOSED SPACE (PES).

\* THE BALCONY/PRIVATE ENCLOSED SPACE (PES) SHALL NOT BE ENCLOSED UNLESS WITH THE APPROVED BALCONY/PES SCREEN. FOR AN ILLUSTRATION OF THE APPROVED BALCONY/PES SCREEN, PLEASE REFER TO THE DIAGRAM ANNEXED HERETO AS "ANNEXURE 1".

BLK 20

30 31 32 33 27 24 23 20

29 28 35 34 26 25 22 21

BLK 30

BLK 28 BLK 26

4-BEDROOM 4-BEDROOM