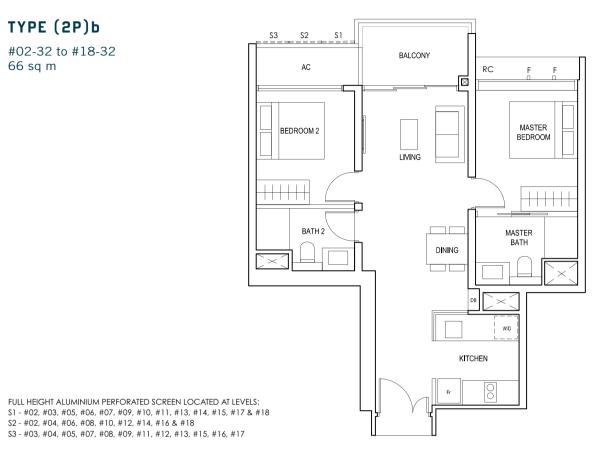

# TYPE (2P)b1

#01-31 66 sq m

S - FULL HEIGHT ALUMINIUM PERFORATED SCREEN

F - FULL HEIGHT ALUMINIUM FIN

TYPE (2P)b

#02-31 to #18-31 66 sq m

\$2 - #02, #04, #06, #08, #10, #12, #14, #16 & #18 \$3 - #03, #04, #05, #07, #08, #09, #11, #12, #13, #15, #16, #17

F - FULL HEIGHT ALUMINIUM FIN

LEGEND:
Fr - FRIDGE DB - DISTRIBUTION BOARD W/D - WASHER CUM DRYER
AC - AIRCON LEDGE PES - PRIVATE ENCLOSED SPACE RC - REINFORCED CONCRETE LEDGE

| BLK 30      | BLK 28 | BLK 26 |
|-------------|--------|--------|
| 30 31 32 33 | 27 24  | 23 20  |
| 29 28 35 34 | 26 25  | 22 21  |