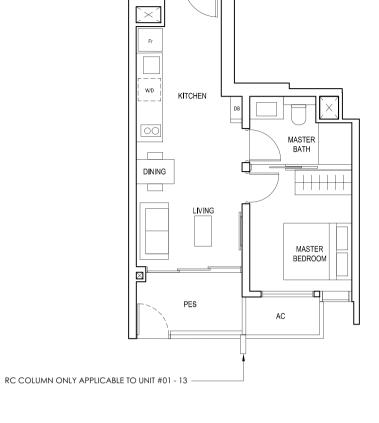

RC COLUMN ONLY APPLICABLE TO UNIT #02 - 13 TO #18 - 13 -

TYPE (1+1)b1

#01-14

53 sq m