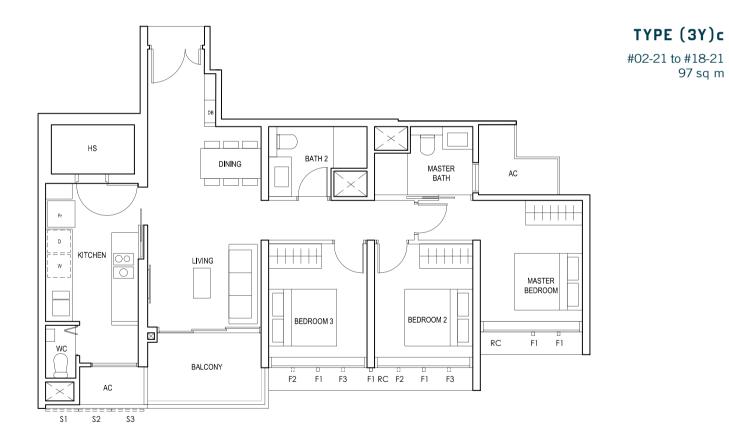

| BLK 30      | BLK 28 BLK 26 |
|-------------|---------------|
| 30 31 32 33 | 27 24 23 20   |
| 29 28 35 34 | 26 25 22 21   |

#01-21 97 sq m

97 sq m

S - FULL HEIGHT ALUMINIUM PERFORATED SCREEN

F - FULL HEIGHT ALUMINIUM FIN

FULL HEIGHT ALUMINIUM PERFORATED SCREEN LOCATED AT LEVELS:

11 - #02, #03, #05, #06, #07, #09, #10, #11, #13, #14, #15, #17 & #18 \$2 - #02, #04, #06, #08, #10, #12, #14, #16 & #18

\$3 - #03, #04, #05, #07, #08, #09, #11, #12, #13, #15, #16, #17

FULL HEIGHT ALUMINIUM FIN LOCATED AT LEVELS:

F1 - #02 to #18

F2 - #02, #05, #06, #09, #10, #13, #14, #17 & #18 F3 - #03, #04, #07, #08, #11, #12, #15 & #16

LEGEND:
Fr - FRIDGE DB - DISTRIBUTION BOARD WC - WATER CLOSET W - WASHER D - DRYER
AC - AIRCON LEDGE PES - PRIVATE ENCLOSED SPACE RC - REINFORCED CONCRETE LEDGE HS - HOUSEHOLD SHELTER

\* AREA INCLUDES AIRCON (AC) LEDGE, BALCONY AND PRIVATE ENCLOSED SPACE (PES).

\* THE BALCONY/PRIVATE ENCLOSED SPACE (PES) SHALL NOT BE ENCLOSED UNLESS WITH THE APPROVED BALCONY/PES SCREEN. FOR AN ILLUSTRATION OF THE APPROVED BALCONY/PES SCREEN, PLEASE REFER TO THE DIAGRAM ANNEXED HERETO AS "ANNEXURE 1".

BLK 30 BLK 28 BLK 26 30 31 32 33 27 24 23 20

29 28 35 34 26 25 22 21