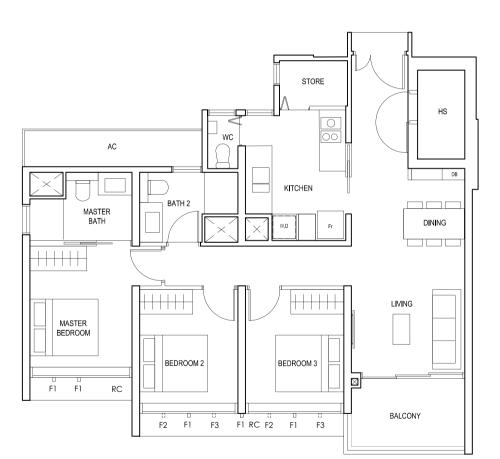

F - FULL HEIGHT ALUMINIUM FIN

KITCHEN

DINING

BATH 1

MASTER

AC

S - FULL HEIGHT ALUMINIUM PERFORATED SCREEN F - FULL HEIGHT ALUMINIUM FIN

LEGEND: Fr - FRIDGE DB - DISTRIBUTION BOARD W/D - WASHER CUM DRYER AC - AIRCON LEDGE PES - PRIVATE ENCLOSED SPACE

# TYPE (1)a

#02-05 to #18-05 45 sq m

FULL HEIGHT ALUMINIUM PERFORATED SCREEN LOCATED AT LEVELS: \$1 - #03, #05, #07, #09, #11, #13, #15 & #17 \$2 - #02, #04, #06, #08, #10, #12, #14, #16 & #18

LEGEND:
Fr - FRIDGE DB - DISTRIBUTION BOARD W/D - WASHER CUM DRYER
AC - AIRCON LEDGE PES - PRIVATE ENCLOSED SPACE RC - REINFORCED CONCRETE LEDGE