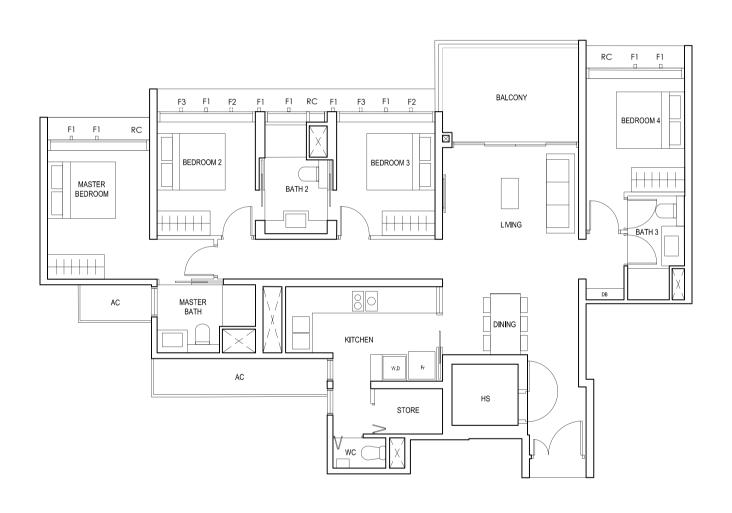

LEGEND:
Fr - FRIDGE DB - DISTRIBUTION BOARD WC - WATER CLOSET W - WASHER D - DRYER
AC - AIRCON LEDGE PES - PRIVATE ENCLOSED SPACE RC - REINFORCED CONCRETE LEDGE HS - HOUSEHOLD SHELTER

3-BEDROOM PREMIUM 3-BEDROOM PREMIUM

BLK 20

30 31 32 33 27 24 23 20

29 28 35 34 26 25 22 21

BLK 30

BLK 28 BLK 26

4-BEDROOM 4-BEDROOM

4-BEDROOM 4-BEDROOM