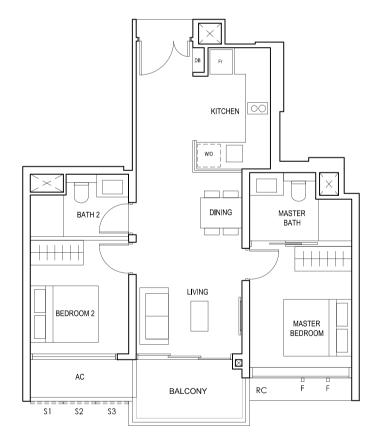

# TYPE (2)a

#06-01 to #18-01 #06-10 to #18-10 60 sq m

FULL HEIGHT ALUMINIUM PERFORATED SCREEN LOCATED AT LEVELS: \$1 - #06, #07, #09, #10, #11, #13, #14, #15, #17 & #18 \$2 - #06, #08, #10, #12, #14, #16 & #18 \$3 - #07, #08, #09, #11, #12, #13, #15, #16 & #17