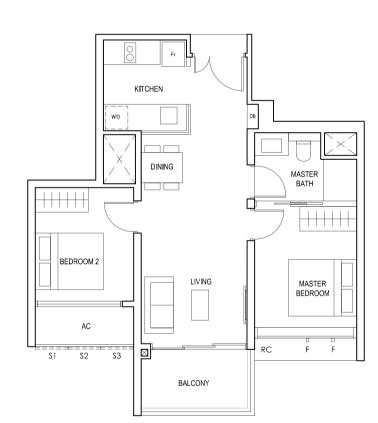

# TYPE (2)a

#06-01 to #18-01 #06-10 to #18-10 60 sq m

FULL HEIGHT ALUMINIUM PERFORATED SCREEN LOCATED AT LEVELS: \$1 - #06, #07, #09, #10, #11, #13, #14, #15, #17 & #18 \$2 - #06, #08, #10, #12, #14, #16 & #18 \$3 - #07, #08, #09, #11, #12, #13, #15, #16 & #17