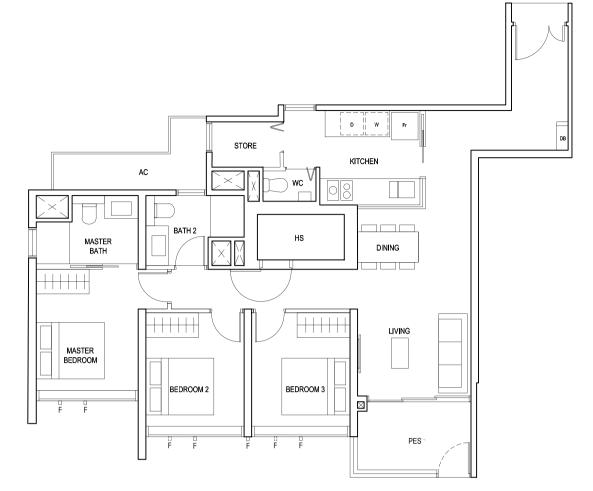

# TYPE (3Y)a

#02-16 to #18-16 102 sq m

FULL HEIGHT ALUMINIUM FIN LOCATED AT LEVELS:

F1 - #02 to #18 F2 - #02, #05, #06, #09, #10, #13, #14, #17 & #18 F3 - #03, #04, #07, #08, #11, #12, #15 & #16

LEGEND:
Fr - FRIDGE DB - DISTRIBUTION BOARD WC - WATER CLOSET W - WASHER D - DRYER
AC - AIRCON LEDGE PES - PRIVATE ENCLOSED SPACE RC - REINFORCED CONCRETE LEDGE HS - HOUSEHOLD SHELTER

\* AREA INCLUDES AIRCON (AC) LEDGE, BALCONY AND PRIVATE ENCLOSED SPACE (PES).

\* THE BALCONY/PRIVATE ENCLOSED SPACE (PES) SHALL NOT BE ENCLOSED UNLESS WITH THE APPROVED BALCONY/PES SCREEN. FOR AN ILLUSTRATION OF THE APPROVED BALCONY/PES SCREEN, PLEASE REFER TO THE DIAGRAM ANNEXED HERETO AS "ANNEXURE 1".