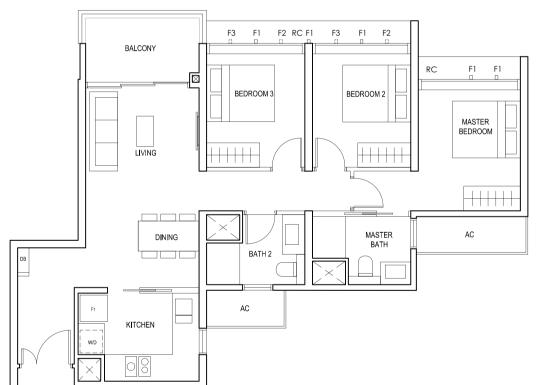

# TYPE (3Y)b

#02-23 to #18-23 #01-25 to #18-25 98 sq m

FULL HEIGHT ALUMINIUM FIN LOCATED AT LEVELS:

F1 - #01 to #18 F2 - #01, #02, #05, #06, #09, #10, #13, #14, #17 & #18 F3 - #03, #04, #07, #08, #11, #12, #15 & #16

LEGEND:
Fr - FRIDGE DB - DISTRIBUTION BOARD WC - WATER CLOSET W - WASHER D - DRYER
AC - AIRCON LEDGE PES - PRIVATE ENCLOSED SPACE RC - REINFORCED CONCRETE LEDGE HS - HOUSEHOLD SHELTER

\* AREA INCLUDES AIRCON (AC) LEDGE, BALCONY AND PRIVATE ENCLOSED SPACE (PES).

\* THE BALCONY/PRIVATE ENCLOSED SPACE (PES) SHALL NOT BE ENCLOSED UNLESS WITH THE APPROVED BALCONY/PES SCREEN. FOR AN ILLUSTRATION OF THE APPROVED BALCONY/PES SCREEN, PLEASE REFER TO THE DIAGRAM ANNEXED HERETO AS "ANNEXURE 1".