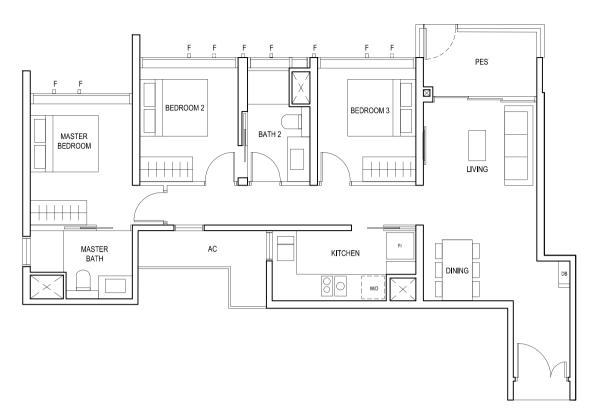

# TYPE (1)a

#02-05 to #18-05 45 sq m

FULL HEIGHT ALUMINIUM PERFORATED SCREEN LOCATED AT LEVELS: \$1 - #03, #05, #07, #09, #11, #13, #15 & #17 \$2 - #02, #04, #06, #08, #10, #12, #14, #16 & #18

LEGEND:
Fr - FRIDGE DB - DISTRIBUTION BOARD W/D - WASHER CUM DRYER
AC - AIRCON LEDGE PES - PRIVATE ENCLOSED SPACE RC - REINFORCED CONCRETE LEDGE

\* AREA INCLUDES AIRCON (AC) LEDGE, BALCONY AND PRIVATE ENCLOSED SPACE (PES).
\* THE BALCONY/PRIVATE ENCLOSED SPACE (PES) SHALL NOT BE ENCLOSED UNLESS WITH THE APPROVED BALCONY/PES SCREEN. FOR AN ILLUSTRATION OF THE APPROVED BALCONY/PES SCREEN, PLEASE REFER TO THE DIAGRAM ANNEXED HERETO AS "ANNEXURE 1".