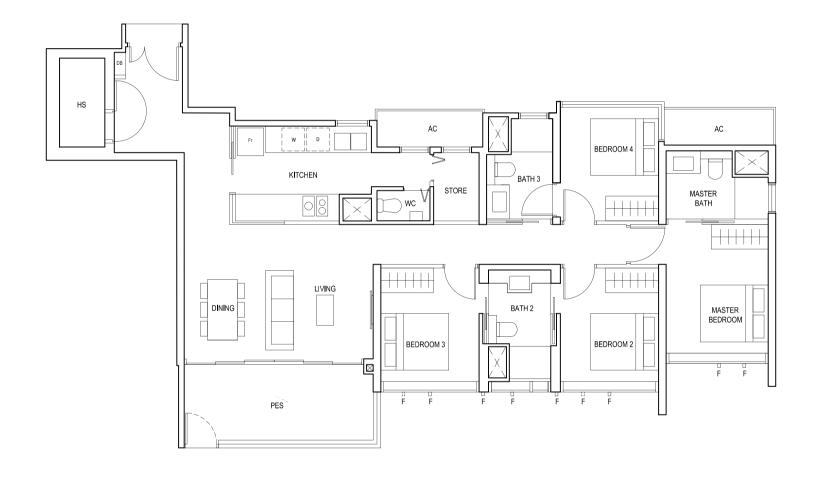

# TYPE (4)al

#01-03 #01-12 129 sq m TYPE(4)a

#02-03 to #18-03 #02-12 to #18-12 129 sq m

F - FULL HEIGHT ALUMINIUM FIN

LEGEND:
Fr - FRIDGE DB - DISTRIBUTION BOARD WC - WATER CLOSET W - WASHER D - DRYER
AC - AIRCON LEDGE PES - PRIVATE ENCLOSED SPACE HS - HOUSEHOLD SHELTER

\* AREA INCLUDES AIRCON (AC) LEDGE, BALCONY AND PRIVATE ENCLOSED SPACE (PES).
\* THE BALCONY/PRIVATE ENCLOSED SPACE (PES) SHALL NOT BE ENCLOSED UNLESS WITH THE APPROVED BALCONY/PES SCREEN. FOR AN ILLUSTRATION OF THE APPROVED BALCONY/PES SCREEN, PLEASE REFER TO THE DIAGRAM ANNEXED HERETO AS "ANNEXURE 1".

FULL HEIGHT ALUMINIUM FIN LOCATED AT LEVELS:

F1 - #02 to #18

F2 - #02, #05, #06, #09, #10, #13, #14, #17 & #18 F3 - #03, #04, #07, #08, #11, #12, #15 & #16

LEGEND:
Fr - FRIDGE DB - DISTRIBUTION BOARD WC - WATER CLOSET W - WASHER D - DRYER
AC - AIRCON LEDGE RC - REINFORCED CONCRETE LEDGE HS - HOUSEHOLD SHELTER