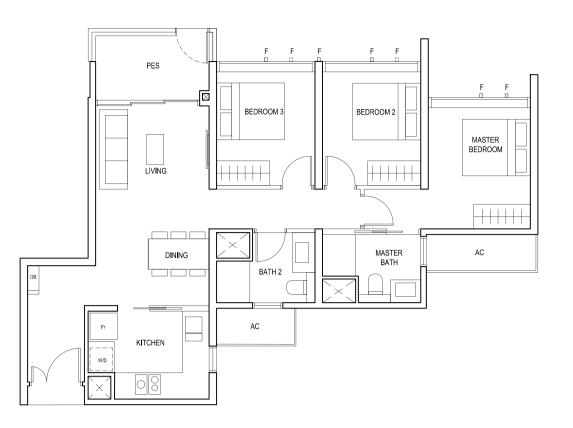

# TYPE (3Y)a

#02-16 to #18-16 102 sq m

FULL HEIGHT ALUMINIUM FIN LOCATED AT LEVELS:

F1 - #02 to #18 F2 - #02, #05, #06, #09, #10, #13, #14, #17 & #18 F3 - #03, #04, #07, #08, #11, #12, #15 & #16

LEGEND:
Fr - FRIDGE DB - DISTRIBUTION BOARD WC - WATER CLOSET W - WASHER D - DRYER
AC - AIRCON LEDGE PES - PRIVATE ENCLOSED SPACE RC - REINFORCED CONCRETE LEDGE HS - HOUSEHOLD SHELTER

\* AREA INCLUDES AIRCON (AC) LEDGE, BALCONY AND PRIVATE ENCLOSED SPACE (PES).

\* THE BALCONY/PRIVATE ENCLOSED SPACE (PES) SHALL NOT BE ENCLOSED UNLESS WITH THE APPROVED BALCONY/PES SCREEN. FOR AN ILLUSTRATION OF THE APPROVED BALCONY/PES SCREEN, PLEASE REFER TO THE DIAGRAM ANNEXED HERETO AS "ANNEXURE 1".

BLK 20

BLK 30

BLK 28 BLK 26

30 31 32 33 27 24 23 20

29 28 35 34 26 25 22 21

MASTER BATH DINING LIVING MASTER BEDROOM PES

F - FULL HEIGHT ALUMINIUM FIN

TYPE (3Y)b