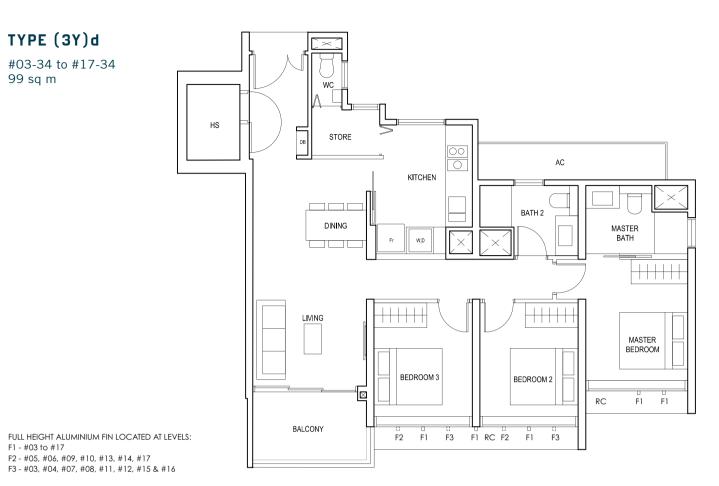

#16, #17

FULL HEIGHT ALUMINIUM FIN LOCATED AT LEVELS:

F1 - #02 to #18

F2 - #02, #05, #06, #09, #10, #13, #14, #17 & #18 F3 - #03, #04, #07, #08, #11, #12, #15 & #16

LEGEND:
Fr - FRIDGE DB - DISTRIBUTION BOARD WC - WATER CLOSET W - WASHER D - DRYER
AC - AIRCON LEDGE PES - PRIVATE ENCLOSED SPACE RC - REINFORCED CONCRETE LEDGE HS - HOUSEHOLD SHELTER

\* AREA INCLUDES AIRCON (AC) LEDGE, BALCONY AND PRIVATE ENCLOSED SPACE (PES).

\* THE BALCONY/PRIVATE ENCLOSED SPACE (PES) SHALL NOT BE ENCLOSED UNLESS WITH THE APPROVED BALCONY/PES SCREEN. FOR AN ILLUSTRATION OF THE APPROVED BALCONY/PES SCREEN, PLEASE REFER TO THE DIAGRAM ANNEXED HERETO AS "ANNEXURE 1".



BLK 30 BLK 28 BLK 26 30 31 32 33 27 24 23 20

29 28 35 34 26 25 22 21





# 3-BEDROOM PREMIUM

# TYPE (3Y)d

#03-34 to #17-34 99 sq m



# TYPE (3Y)e

#01-26 to #18-26 97 sq m



FULL HEIGHT ALUMINIUM PERFORATED SCREEN LOCATED AT LEVELS: S1 - #101, #02, #03, #05, #06, #07, #09, #10, #11, #13, #14, #15, #17 & #18 S2 - #02, #04, #06, #08, #10, #12, #14, #16 & #18

\$3 - #01, #03, #04, #05, #07, #08, #09, #11, #12, #13, #15, #16, #17

FULL HEIGHT ALUMINIUM FIN LOCATED AT LEVELS:

F1 - #01 to #18 F2 - #01, #02, #05, #06, #09, #10, #13, #14, #17 & #18 F3 - #03, #04, #07, #08, #11, #12, #15 & #16

LEGEND:
Fr - FRIDGE DB - DISTRIBUTION BOARD WC - WATER CLOSET W - WASHER D - DRYER
AC - AIRCON LEDGE RC - REINFORCED CONCRETE LEDGE HS - HOUSEHOLD SHELTER

\* AREA INCLUDES AIRCON (AC) LEDGE, BALCONY AND PRIVATE ENCLOSED SPACE (PES).

\* THE BALCONY/PRIVATE ENCLOSED SPACE (PES) SHALL NOT BE ENCLOSED UNLESS WITH THE APPROVED BALCONY/PE