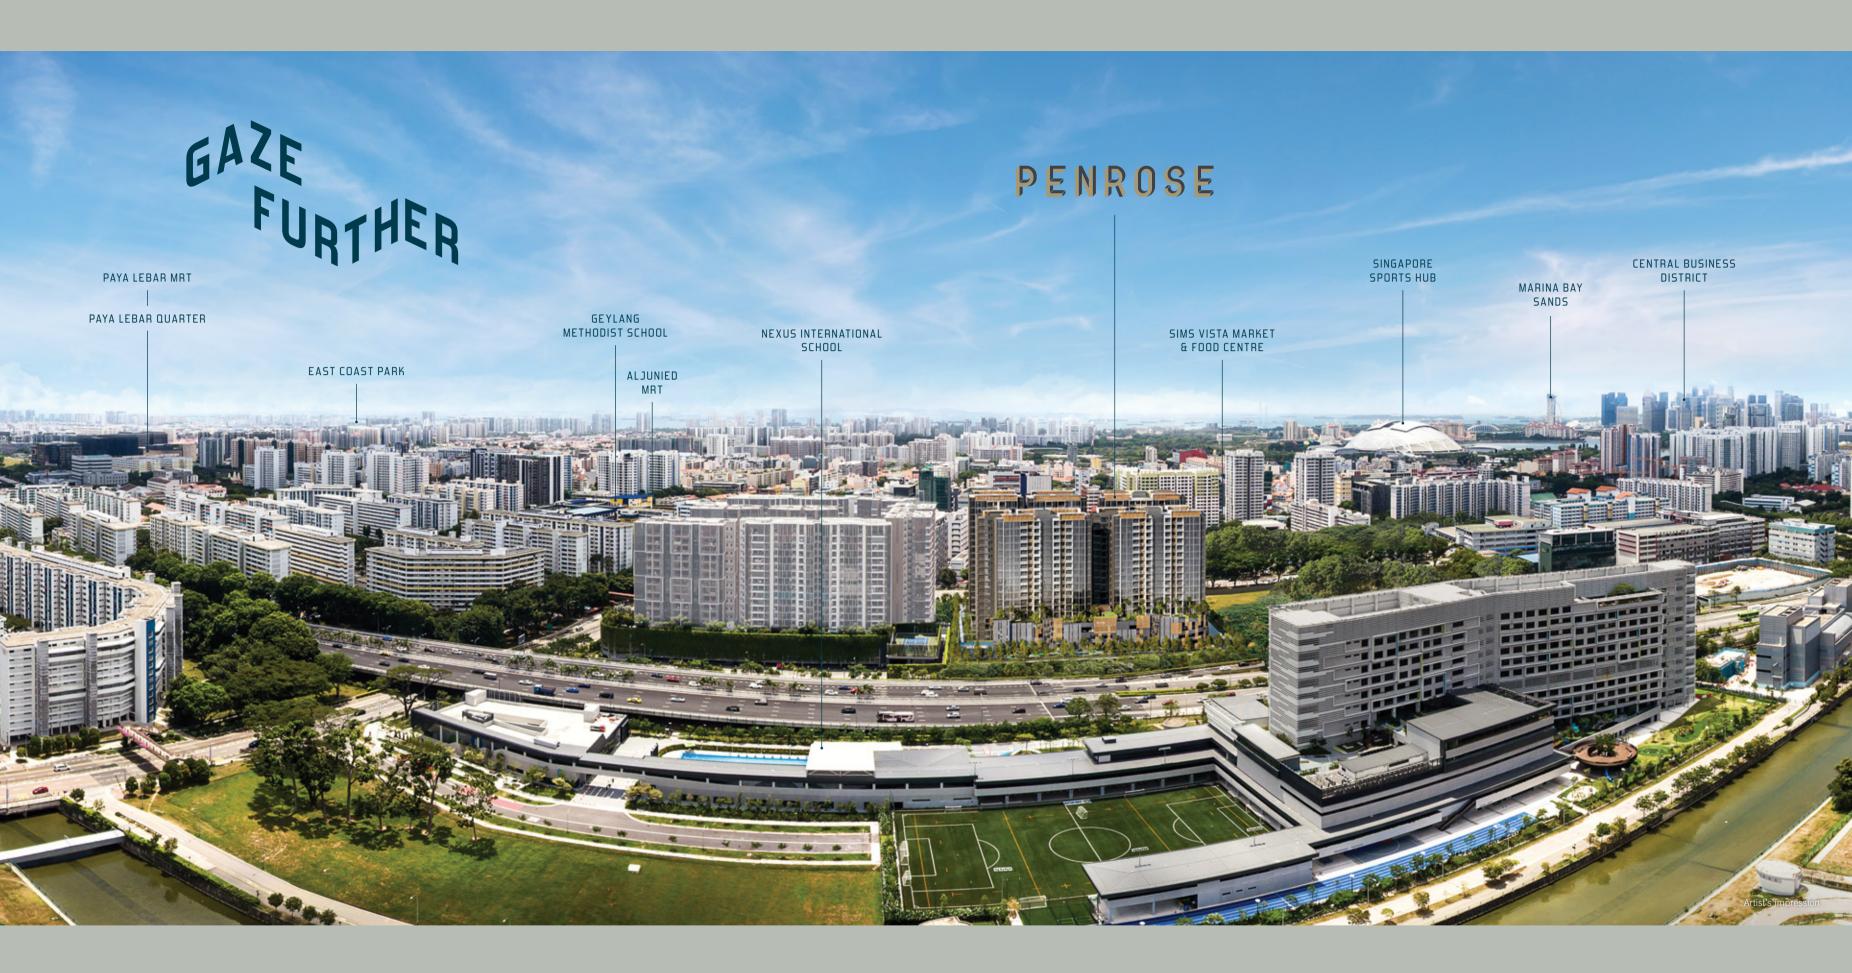

This is Penrose.

PENROSE ENDLESS AWE

Artist's impression

# IMPRESSIVE FROM ALL ANGLES

A facade that reels in admiration, a structural rhythm that pulsates across the district. Penrose comprises five 18-storey towers encompassing 566 residential units, merging to form a landmark forged with architectural excellence. Prominence shaped to perfection.

# ON THE FRINGE OF URBAN VIGOUR

Bask in the buzz of the city at a comfortable distance. Located in District 14, known as the Rest of Central Region (RCR) of Singapore, Penrose offers you proximate connectivity without the intrusive bustle of metropolitan life.

# RIGHT THERE FOR YOUR DAILY RHYTHM

Whether it's the groceries or sending your little one off to school, your everyday needs are thoroughly catered for. The diverse stores of PLQ Mall are also a stop away, taking care of all your shopping necessities while opening a world of opportunity for career-seekers.

# A NETWORK OF BRISK CONNECTIVITY

With Aljunied MRT Station just a short stroll away, you can find unhurried relaxation in every outing. You are merely stops away from major interchanges, granting you fuss-free transfers to all train lines.