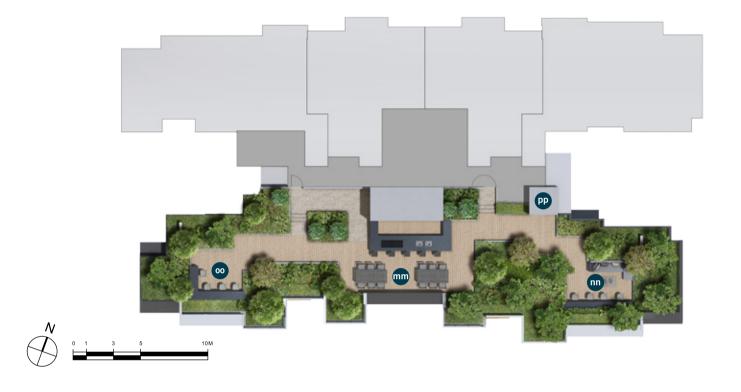

## FACILITIES AT 18™ STOREY OF BLOCK 30:

- Sky dining pavilion, consisting of:
- · Cooking counter (with bbq pit) · Alfresco dining
- nn Starlight lounge oo City view lounge
- PP Accessible toilet
- [\_\_\_\_] Water Tank Position (Roof Level)

# SKY GARDEN PLAN

## FACILITIES AT 18™ STOREY OF BLOCK 30:

- Sky dining pavilion, consisting of: · Cooking counter (with bbq pit) · Alfresco dining
- nn Starlight lounge
- oo City view lounge
- PP Accessible toilet