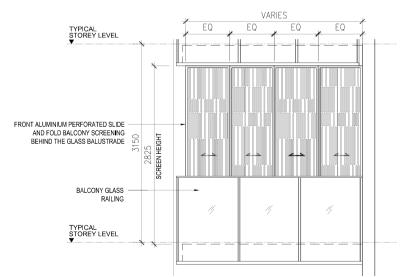

\* AREA INCLUDES AIRCON (AC) LEDGE, BALCONY AND PRIVATE ENCLOSED SPACE (PES).

\* THE BALCONY/PRIVATE ENCLOSED SPACE (PES) SHALL NOT BE ENCLOSED UNLESS WITH THE APPROVED BALCONY/PES SCREEN. FOR AN ILLUSTRATION OF THE APPROVED BALCONY/PES SCREEN, PLEASE REFER TO THE DIAGRAM ANNEXED HERETO AS "ANNEXURE 1".

- \* AREA INCLUDES AIRCON (AC) LEDGE, BALCONY AND PRIVATE ENCLOSED SPACE (PES).

  \* THE BALCONY/PRIVATE ENCLOSED SPACE (PES) SHALL NOT BE ENCLOSED UNLESS WITH THE APPROVED BALCONY/PES SCREEN. FOR AN ILLUSTRATION OF THE APPROVED BALCONY/PES SCREEN, PLEASE REFER TO THE DIAGRAM ANNEXED HERETO AS "ANNEXURE 1".

\* THE BALCONY/PRIVATE ENCLOSED SPACE (PES) SHALL NOT BE ENCLOSED UNLESS WITH THE APPROVED BALCONY/PES SCREEN. FOR AN ILLUSTRATION OF THE APPROVED BALCONY/PES SCREEN, PLEASE REFER TO THE DIAGRAM ANNEXED HERETO AS "ANNEXURE 1".

# APPROVED SCREEN FOR BALCONY AND PRIVATE ENCLOSED SPACE (PES)

BALCONY / PES SCREEN - FRONT ELEVATION (External View)

- NOTES:

  1. THE BALCONY / PES SHALL NOT BE ENCLOSED UNLESS WITH THE APPROVED SCREEN AS SHOWN ABOVE ("APPROVED SCREEN");

  2. BALCONY/ PES SCREEN IS NOT PROVIDED. THE COST OF SCREEN AND INSTALLATION OF THE APPROVED SCREEN SHALL BE BORNE BY THE PURCHASER; AND

  3. ON-SITE VERIFICATION IS NECESSARY TO OBTAIN ACTUAL MEASUREMENTS PRIOR TO FABRICATION AND INSTALLATION OF THE APPROVED SCREEN.