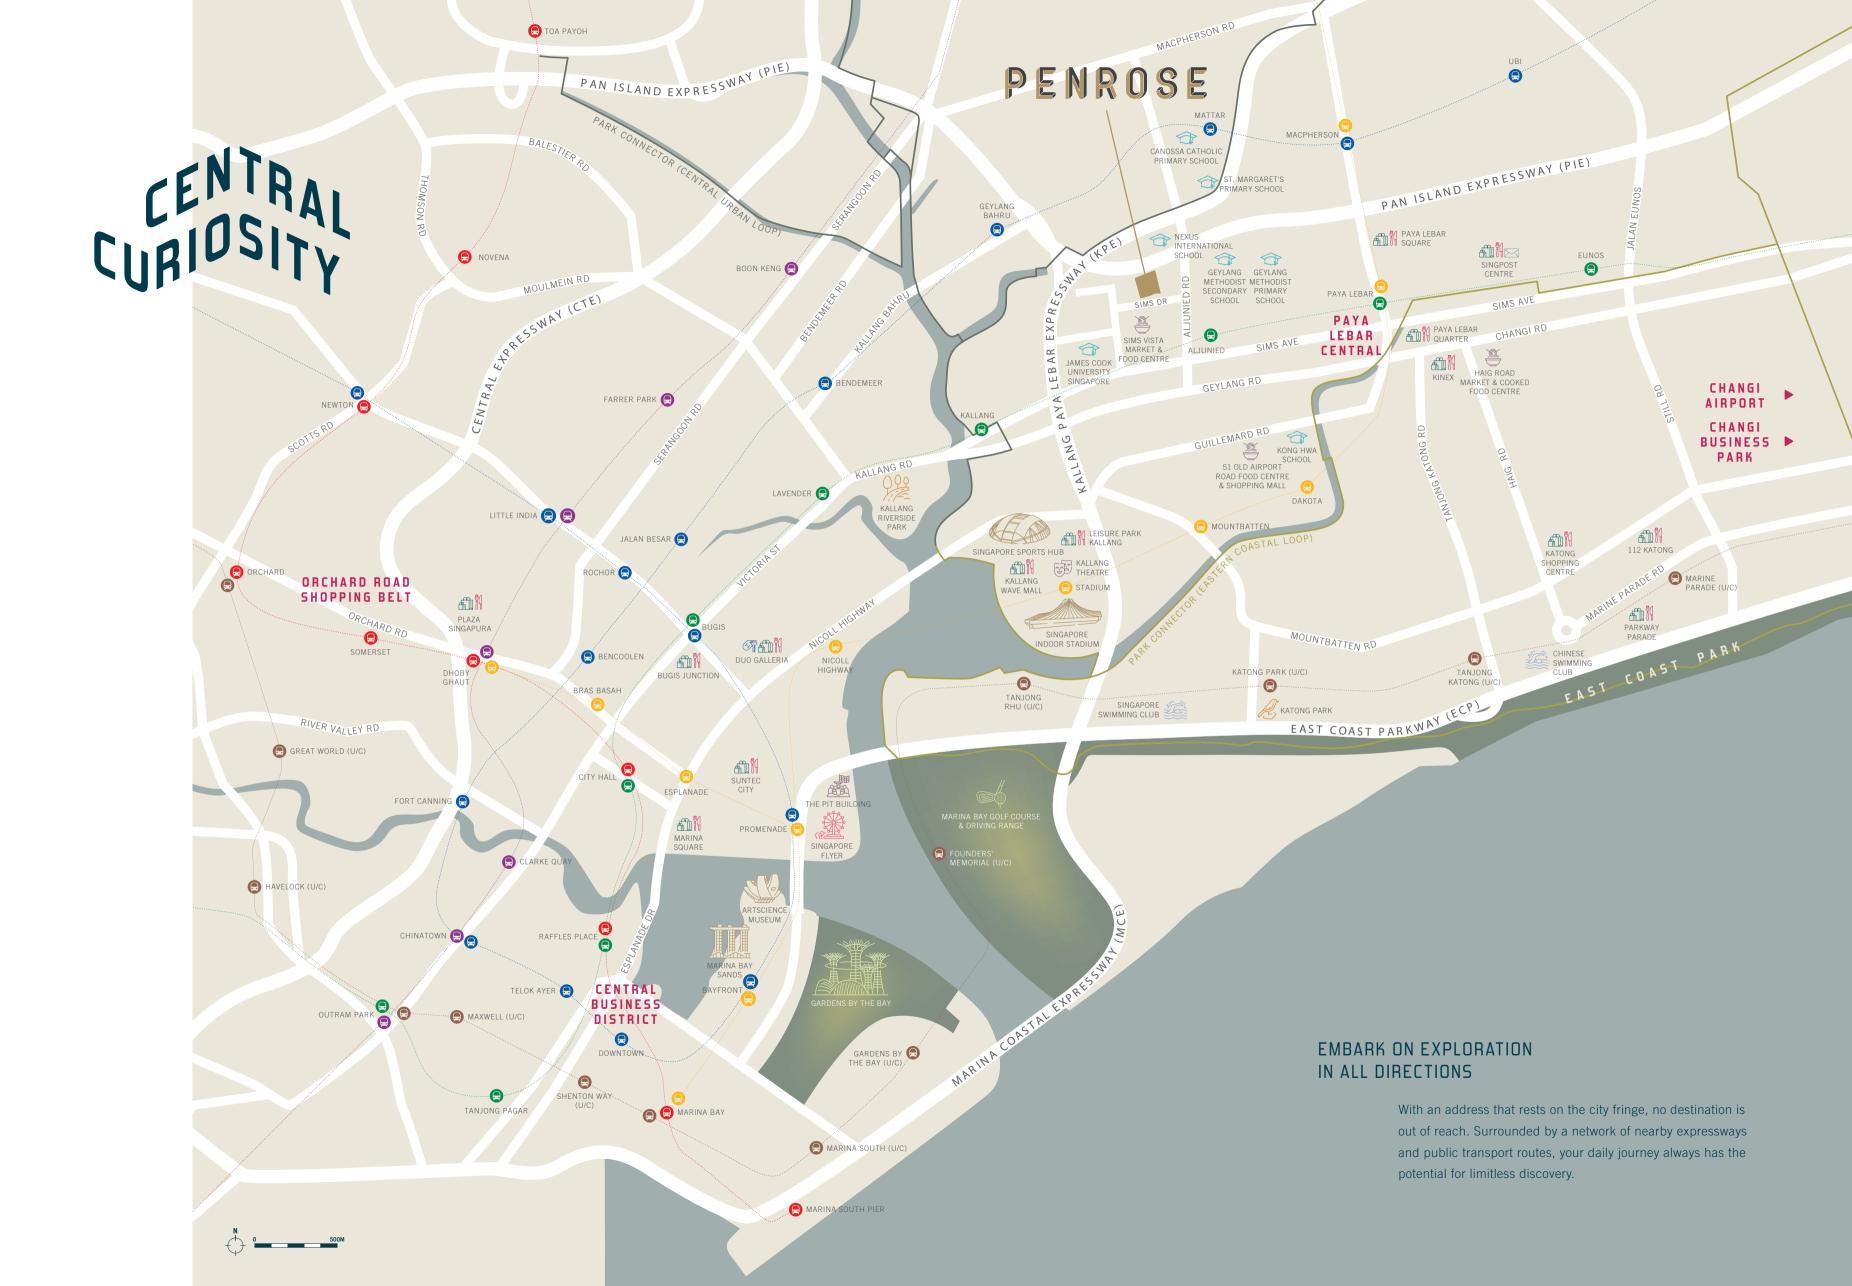

# ON THE FRINGE OF URBAN VIGOUR

Bask in the buzz of the city at a comfortable distance. Located in District 14, known as the Rest of Central Region (RCR) of Singapore, Penrose offers you proximate connectivity without the intrusive bustle of metropolitan life.

# A BLOOMING TRANSFORMATION UNDERWAY

Rejuvenation of the Kallang River precinct is on the horizon. Picture an invigorated waterfront with new walkways and cycling routes, and the ever-evolving vibrancy of Kampong Bugis as a recreational hub for culture, food and entertainment, while buttressing active mobility and environmental sustainability.

# ROAM FREELY IN THE CURRENT OF NATURE

Venture into green corridors and seaside retreats galore with the proximity of East Coast Park. Groomed for nature enthusiasts and active lifestyles, it is a sanctuary that always offers a breath of fresh air.

# TUCK INTO HEARTY LOCAL FARE

A foodie's paradise of hawker culture simmers nearby, with Sims Vista Market & Food Centre, Haig Road Market & Cooked Food Centre and Old Airport Road Food Centre whipping up beloved local dishes.

# RELISH THE ENTICING ART OF GASTRONOMY

Crave a delectable fine dining affair or brunch in a snug cafe?

Be spoilt for choice with plenty of scrumptious food establishments in the neighbouring Katong and Joo Chiat districts, appeasing all ravenous appetites.

# RIGHT THERE FOR YOUR DAILY RHYTHM

Whether it's the groceries or sending your little one off to school, your everyday needs are thoroughly catered for. The diverse stores of PLQ Mall are also a stop away, taking care of all your shopping necessities while opening a world of opportunity for career-seekers.

# A NETWORK OF BRISK CONNECTIVITY

With Aljunied MRT Station just a short stroll away, you can find unhurried relaxation in every outing. You are merely stops away from major interchanges, granting you fuss-free transfers to all train lines.