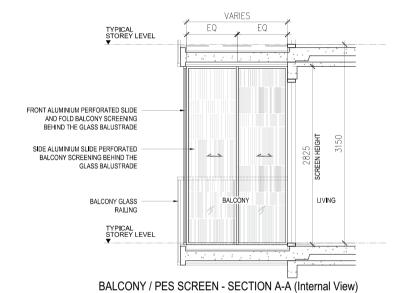

\* AREA INCLUDES AIRCON (AC) LEDGE, BALCONY AND PRIVATE ENCLOSED SPACE (PES).

\* THE BALCONY/PRIVATE ENCLOSED SPACE (PES) SHALL NOT BE ENCLOSED UNLESS WITH THE APPROVED BALCONY/PES SCREEN. FOR AN ILLUSTRATION OF THE APPROVED BALCONY/PES SCREEN, PLEASE REFER TO THE DIAGRAM ANNEXED HERETO AS "ANNEXURE 1".

- \* AREA INCLUDES AIRCON (AC) LEDGE, BALCONY AND PRIVATE ENCLOSED SPACE (PES).

  \* THE BALCONY/PRIVATE ENCLOSED SPACE (PES) SHALL NOT BE ENCLOSED UNLESS WITH THE APPROVED BALCONY/PES SCREEN. FOR AN ILLUSTRATION OF THE APPROVED BALCONY/PES SCREEN, PLEASE REFER TO THE DIAGRAM ANNEXED HERETO AS "ANNEXURE 1".

\* THE BALCONY/PRIVATE ENCLOSED SPACE (PES) SHALL NOT BE ENCLOSED UNLESS WITH THE APPROVED BALCONY/PES SCREEN. FOR AN ILLUSTRATION OF THE APPROVED BALCONY/PES SCREEN, PLEASE REFER TO THE DIAGRAM ANNEXED HERETO AS "ANNEXURE 1".

# APPROVED SCREEN FOR BALCONY AND PRIVATE ENCLOSED SPACE (PES)

BALCONY / PES SCREEN - FRONT ELEVATION (External View)

- NOTES:

  1. THE BALCONY / PES SHALL NOT BE ENCLOSED UNLESS WITH THE APPROVED SCREEN AS SHOWN ABOVE ("APPROVED SCREEN");

  2. BALCONY/ PES SCREEN IS NOT PROVIDED. THE COST OF SCREEN AND INSTALLATION OF THE APPROVED SCREEN SHALL BE BORNE BY THE PURCHASER; AND

  3. ON-SITE VERIFICATION IS NECESSARY TO OBTAIN ACTUAL MEASUREMENTS PRIOR TO FABRICATION AND INSTALLATION OF THE APPROVED SCREEN.