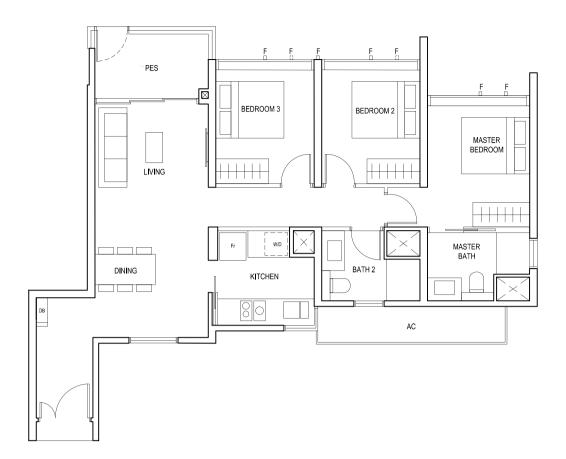

# TYPE (3Y)b

#02-23 to #18-23 #01-25 to #18-25 98 sq m

FULL HEIGHT ALUMINIUM FIN LOCATED AT LEVELS:

F1 - #01 to #18 F2 - #01, #02, #05, #06, #09, #10, #13, #14, #17 & #18 F3 - #03, #04, #07, #08, #11, #12, #15 & #16

LEGEND:
Fr - FRIDGE DB - DISTRIBUTION BOARD WC - WATER CLOSET W - WASHER D - DRYER
AC - AIRCON LEDGE PES - PRIVATE ENCLOSED SPACE RC - REINFORCED CONCRETE LEDGE HS - HOUSEHOLD SHELTER

\* AREA INCLUDES AIRCON (AC) LEDGE, BALCONY AND PRIVATE ENCLOSED SPACE (PES).