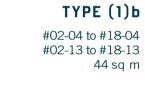

ТҮРЕ (1)Ы

#01-04

#01-13 44 sq m

08 09 01 02 17 18 10 11 07 06 0504 03 16 15 14 13 12 BLK 20

BLK 30 BLK 28 BLK 26 30 31 32 33 27 24 23 20 29 28 35 34 26 25 22 21

LEGEND:
Fr - FRIDGE DB - DISTRIBUTION BOARD W/D - WASHER CUM DRYER
AC - AIRCON LEDGE PES - PRIVATE ENCLOSED SPACE RC - REINFORCED CONCRETE LEDGE