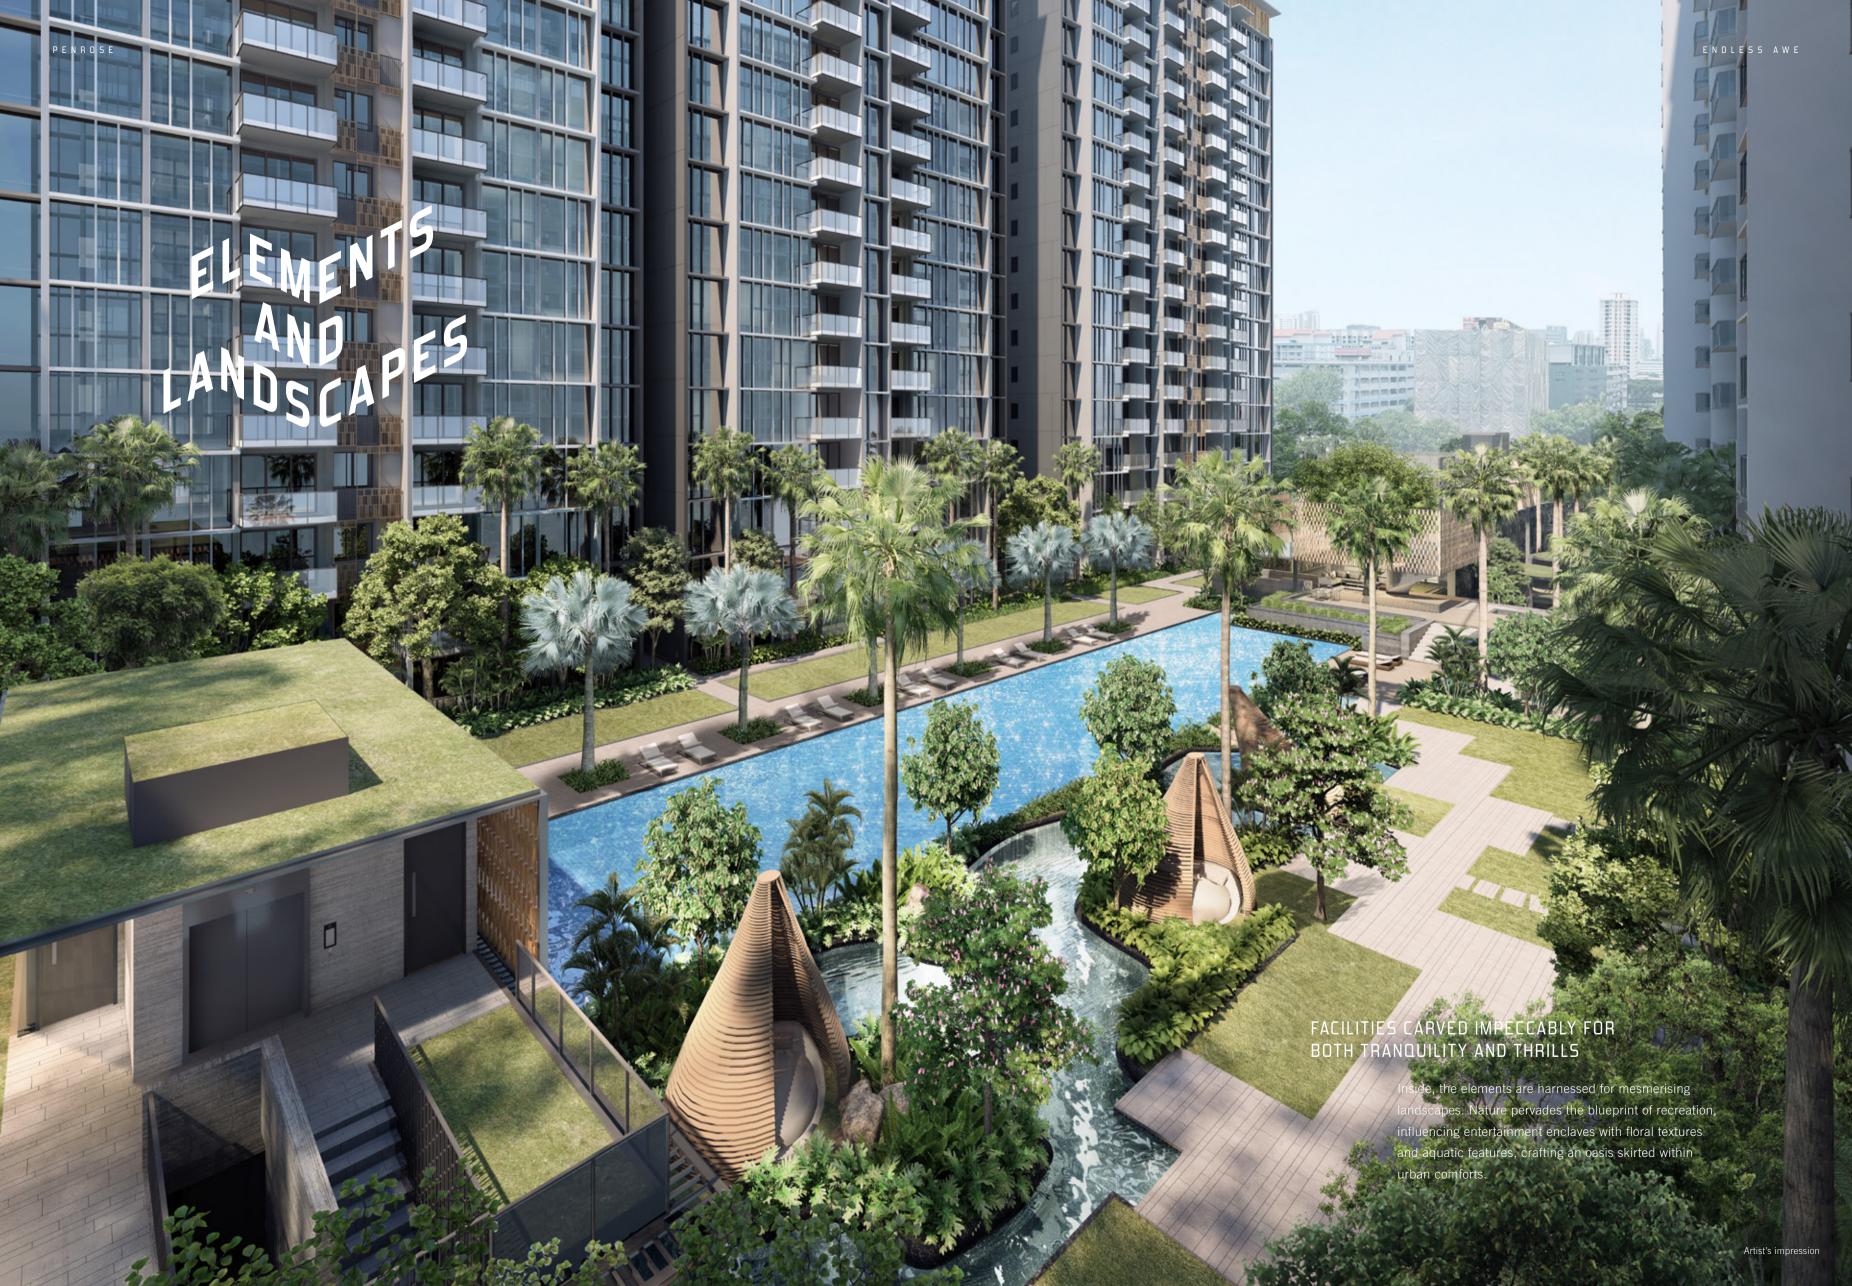

# A TAPESTRY OF RECREATION THAT STRETCHES THE IMAGINATION

From the lush verdancy of the wellness garden and sky marsh land, to the zipline and aqua play area of the kid's adventure park, the facilities of Penrose provide a palette of lifestyle activities catered to both thrills and solace.

# LET THE LUXURY SINK IN

Switch off and float on. Start your day with a dip in the shimmering 50m swimming pool, stretched along a serene pool deck. The majestic treehouse pavilion peers over it, a stunning landmark of the residence that never ceases to impress.