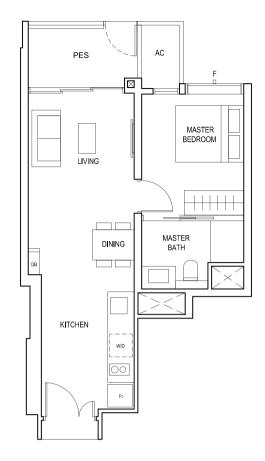

ТҮРЕ (1)Ы

#01-04

#01-13 44 sq m

08 09 01 02 17 18 10 11 07 06 0504 03 16 15 14 13 12 BLK 20

BLK 30 BLK 28 BLK 26 30 31 32 33 27 24 23 20 29 28 35 34 26 25 22 21

LEGEND:
Fr - FRIDGE DB - DISTRIBUTION BOARD W/D - WASHER CUM DRYER
AC - AIRCON LEDGE PES - PRIVATE ENCLOSED SPACE RC - REINFORCED CONCRETE LEDGE

F - FULL HEIGHT ALUMINIUM FIN

KITCHEN

DINING

BATH 1

MASTER

AC

S - FULL HEIGHT ALUMINIUM PERFORATED SCREEN F - FULL HEIGHT ALUMINIUM FIN

LEGEND: Fr - FRIDGE DB - DISTRIBUTION BOARD W/D - WASHER CUM DRYER AC - AIRCON LEDGE PES - PRIVATE ENCLOSED SPACE

08 0901 02 17 1810 11 BLK 20

BLK 28 BLK 26 BLK 30 30 31 32 33 27 24 23 20 29 28 35 34 26 25 22 21

2-BEDROOM 2-BEDROOM