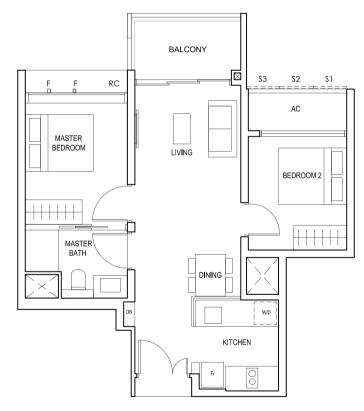

# TYPE (2+1)a

#02-06 to #18-06 75 sq m

TYPE (2+1)b

#02-14 to #18-14

74 sq m

F - FULL HEIGHT ALUMINIUM FIN

FULL HEIGHT ALUMINIUM PERFORATED SCREEN LOCATED AT LEVELS: \$1 - #02, #03, #05, #06, #07, #09, #10, #11, #13, #14, #15, #17 & #18