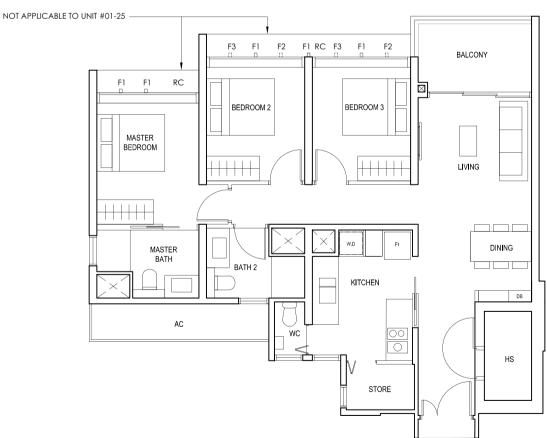

# TYPE (3Y)b

#02-23 to #18-23 #01-25 to #18-25 98 sq m

FULL HEIGHT ALUMINIUM FIN LOCATED AT LEVELS:

F1 - #01 to #18 F2 - #01, #02, #05, #06, #09, #10, #13, #14, #17 & #18 F3 - #03, #04, #07, #08, #11, #12, #15 & #16

LEGEND:
Fr - FRIDGE DB - DISTRIBUTION BOARD WC - WATER CLOSET W - WASHER D - DRYER
AC - AIRCON LEDGE PES - PRIVATE ENCLOSED SPACE RC - REINFORCED CONCRETE LEDGE HS - HOUSEHOLD SHELTER

\* AREA INCLUDES AIRCON (AC) LEDGE, BALCONY AND PRIVATE ENCLOSED SPACE (PES).

\* THE BALCONY/PRIVATE ENCLOSED SPACE (PES) SHALL NOT BE ENCLOSED UNLESS WITH THE APPROVED BALCONY/PES SCREEN. FOR AN ILLUSTRATION OF THE APPROVED BALCONY/PES SCREEN, PLEASE REFER TO THE DIAGRAM ANNEXED HERETO AS "ANNEXURE 1".