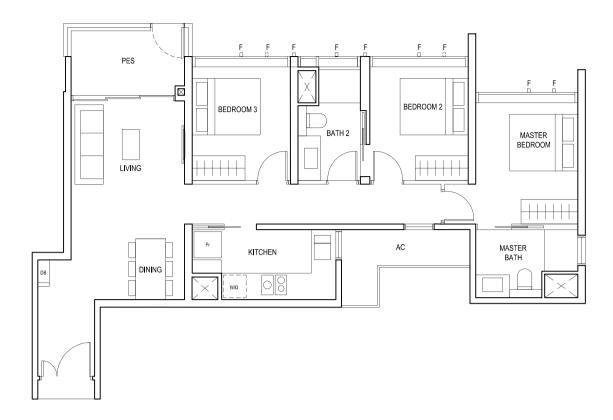

# TYPE (1)a

#02-05 to #18-05 45 sq m

FULL HEIGHT ALUMINIUM PERFORATED SCREEN LOCATED AT LEVELS: \$1 - #03, #05, #07, #09, #11, #13, #15 & #17 \$2 - #02, #04, #06, #08, #10, #12, #14, #16 & #18

LEGEND:
Fr - FRIDGE DB - DISTRIBUTION BOARD W/D - WASHER CUM DRYER
AC - AIRCON LEDGE PES - PRIVATE ENCLOSED SPACE RC - REINFORCED CONCRETE LEDGE

\* AREA INCLUDES AIRCON (AC) LEDGE, BALCONY AND PRIVATE ENCLOSED SPACE (PES).
\* THE BALCONY/PRIVATE ENCLOSED SPACE (PES) SHALL NOT BE ENCLOSED UNLESS WITH THE APPROVED BALCONY/PES SCREEN. FOR AN ILLUSTRATION OF THE APPROVED BALCONY/PES SCREEN, PLEASE REFER TO THE DIAGRAM ANNEXED HERETO AS "ANNEXURE 1".