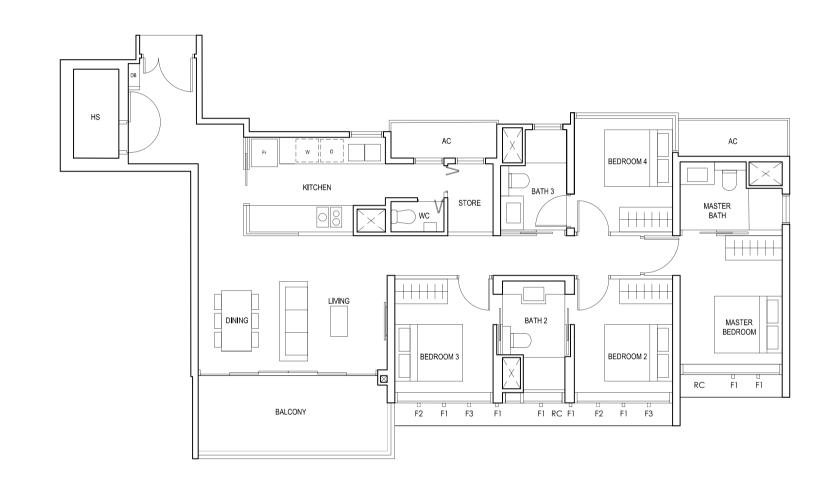

1-BEDROOM 1-BEDROOM

# TYPE (1)a1

#01-05 45 sq m

S - FULL HEIGHT ALUMINIUM PERFORATED SCREEN

# TYPE (1)a

#02-05 to #18-05 45 sq m

FULL HEIGHT ALUMINIUM PERFORATED SCREEN LOCATED AT LEVELS: \$1 - #03, #05, #07, #09, #11, #13, #15 & #17 \$2 - #02, #04, #06, #08, #10, #12, #14, #16 & #18

LEGEND:
Fr - FRIDGE DB - DISTRIBUTION BOARD W/D - WASHER CUM DRYER
AC - AIRCON LEDGE PES - PRIVATE ENCLOSED SPACE RC - REINFORCED CONCRETE LEDGE

\* AREA INCLUDES AIRCON (AC) LEDGE, BALCONY AND PRIVATE ENCLOSED SPACE (PES).
\* THE BALCONY/PRIVATE ENCLOSED SPACE (PES) SHALL NOT BE ENCLOSED UNLESS WITH THE APPROVED BALCONY/PES SCREEN. FOR AN ILLUSTRATION OF THE APPROVED BALCONY/PES SCREEN, PLEASE REFER TO THE DIAGRAM ANNEXED HERETO AS "ANNEXURE 1".