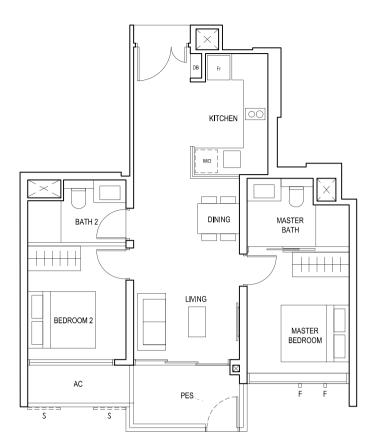

# TYPE (1)a

#02-05 to #18-05 45 sq m

FULL HEIGHT ALUMINIUM PERFORATED SCREEN LOCATED AT LEVELS: \$1 - #03, #05, #07, #09, #11, #13, #15 & #17 \$2 - #02, #04, #06, #08, #10, #12, #14, #16 & #18

LEGEND:
Fr - FRIDGE DB - DISTRIBUTION BOARD W/D - WASHER CUM DRYER
AC - AIRCON LEDGE PES - PRIVATE ENCLOSED SPACE RC - REINFORCED CONCRETE LEDGE