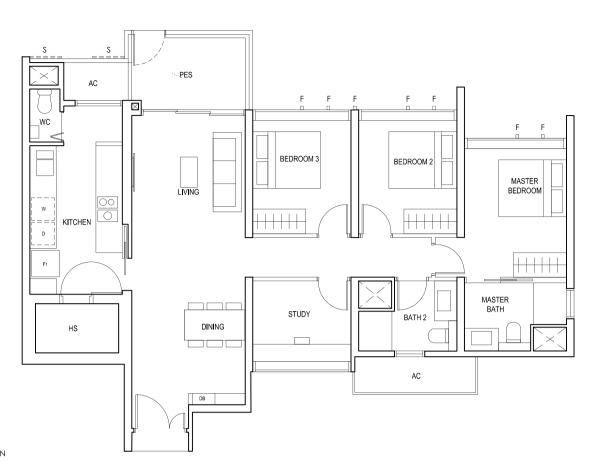

# 3-BEDROOM

(with Study)

# TYPE (3+1)a1

TYPE (3+1)a

#02-07 to #18-07

110 sq m

#01-07 110 sq m

F - FULL HEIGHT ALUMINIUM FIN

### FULL HEIGHT ALUMINIUM FIN LOCATED AT LEVELS:

F1 - #02 to #18

F2 - #02, #05, #06, #09, #10, #13, #14, #17 & #18 F3 - #03, #04, #07, #08, #11, #12, #15 & #16

LEGEND:
Fr - FRIDGE DB - DISTRIBUTION BOARD WC - WATER CLOSET W - WASHER D - DRYER
AC - AIRCON LEDGE PES - PRIVATE ENCLOSED SPACE RC - REINFORCED CONCRETE LEDGE HS - HOUSEHOLD SHELTER

| BLK 30                     | BLK 28 | BLK 26 |
|----------------------------|--------|--------|
| 30 31 32 33<br>29 28 35 34 | 27 24  | 23 20  |