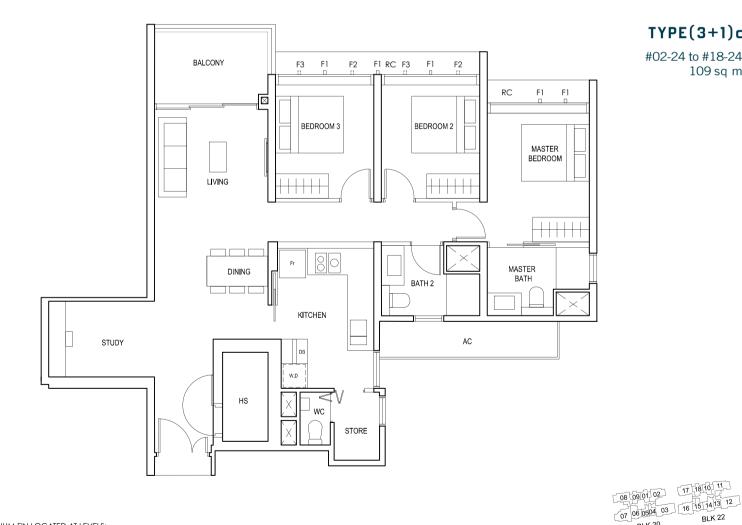

## TYPE (3+1)c1

#01-24 109 sq m

F - FULL HEIGHT ALUMINIUM FIN

# #02-24 to #18-24

109 sq m

TYPE(3+1)c

FULL HEIGHT ALUMINIUM FIN LOCATED AT LEVELS:

F1 - #02 to #18

F2 - #02, #05, #06, #09, #10, #13, #14, #17 & #18 F3 - #03, #04, #07, #08, #11, #12, #15 & #16

LEGEND:
Fr - FRIDGE DB - DISTRIBUTION BOARD WC - WATER CLOSET W - WASHER D - DRYER
AC - AIRCON LEDGE PES - PRIVATE ENCLOSED SPACE RC - REINFORCED CONCRETE LEDGE HS - HOUSEHOLD SHELTER

\* AREA INCLUDES AIRCON (AC) LEDGE, BALCONY AND PRIVATE ENCLOSED SPACE (PES).

\* THE BALCONY/PRIVATE ENCLOSED SPACE (PES) SHALL NOT BE ENCLOSED UNLESS WITH THE APPROVED BALCONY/PES SCREEN. FOR AN ILLUSTRATION OF THE APPROVED BALCONY/PES SCREEN, PLEASE REFER TO THE DIAGRAM ANNEXED HERETO AS "ANNEXURE 1".

BLK 20

30 31 32 33 27 24 23 20

29 28 35 34 26 25 22 21

BLK 30

BLK 28 BLK 26

4-BEDROOM 4-BEDROOM