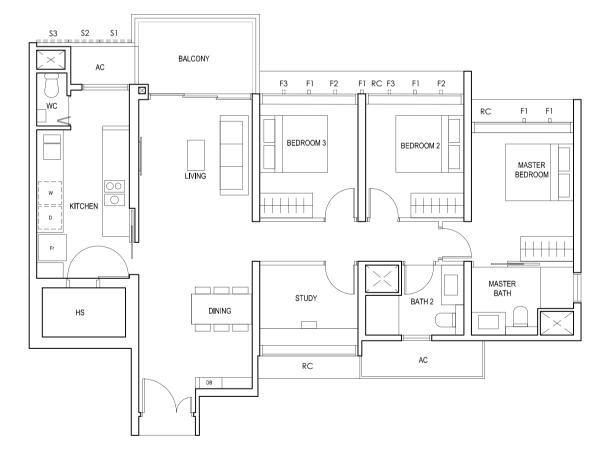

# 3-BEDROOM

(with Studu)

# TYPE (3+1)b1

#01-20 110 sq m

S - FULL HEIGHT ALUMINIUM PERFORATED SCREEN

F - FULL HEIGHT ALUMINIUM FIN

# TYPE (3+1)b

#02-20 to #18-20 110 sq m

FULL HEIGHT ALUMINIUM PERFORATED SCREEN LOCATED AT LEVELS: S1 - #02, #03, #05, #06, #07, #09, #10, #11, #13, #14, #15, #17 & #18 S2 - #02, #04, #06, #08, #10, #12, #14, #16 & #18

\$3 - #03, #04, #05, #07, #08, #09, #11, #12, #13, #15, #16, #17

FULL HEIGHT ALUMINIUM FIN LOCATED AT LEVELS:

F1 - #02 to #18 F2 - #02, #05, #06, #09, #10, #13, #14, #17 & #18 F3 - #03, #04, #07, #08, #11, #12, #15 & #16

LEGEND:
Fr - FRIDGE DB - DISTRIBUTION BOARD WC - WATER CLOSET W - WASHER D - DRYER
AC - AIRCON LEDGE PES - PRIVATE ENCLOSED SPACE RC - REINFORCED CONCRETE LEDGE HS - HOUSEHOLD SHELTER

\* AREA INCLUDES AIRCON (AC) LEDGE, BALCONY AND PRIVATE ENCLOSED SPACE (PES).

\* THE BALCONY/PRIVATE ENCLOSED SPACE (PES) SHALL NOT BE ENCLOSED UNLESS WITH THE APPROVED BALCONY/PES SCREEN. FOR AN ILLUSTRATION OF THE APPROVED BALCONY/PES SCREEN, PLEASE REFER TO THE DIAGRAM ANNEXED HERETO AS "ANNEXURE 1".

BLK 30 BLK 28 BLK 26 30 31 32 33 27 24 23 20 29 28 35 34 26 25 22 21

(with Studu)