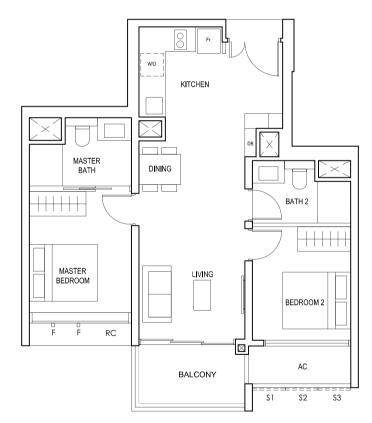

06 0504 03 16 15 14 13 12

30 31 32 33 27 24 23 20 29 28 35 34 26 25 22 21



# TYPE (2P)b1

#01-31 66 sq m



S - FULL HEIGHT ALUMINIUM PERFORATED SCREEN

F - FULL HEIGHT ALUMINIUM FIN



TYPE (2P)b

#02-31 to #18-31 66 sq m



\$2 - #02, #04, #06, #08, #10, #12, #14, #16 & #18 \$3 - #03, #04, #05, #07, #08, #09, #11, #12, #13, #15, #16, #17

F - FULL HEIGHT ALUMINIUM FIN

LEGEND:
Fr - FRIDGE DB - DISTRIBUTION BOARD W/D - WASHER CUM DRYER
AC - AIRCON LEDGE PES - PRIVATE ENCLOSED SPACE RC - REINFORCED CONCRETE LEDGE



| BLK 30      | BLK 28 | BLK 26 |
|-------------|--------|--------|
| 30 31 32 33 | 27 24  | 23 20  |
| 29 28 35 34 | 26 25  | 22 21  |





# 2-BEDROOM PREMIUM

# TYPE (2P)b

#02-32 to #18-32 66 sq m



F - FULL HEIGHT ALUMINIUM FIN

# TYPE (2P)c

#03-35 to #17-35 65 sq m



FULL HEIGHT ALUMINIUM PERFORATED SCREEN LOCATED AT LEVELS: \$1 - #03, #05, #06, #07, #09, #10, #11, #13, #14, #15 & #17

\$2 - #04, #06, #08, #10, #12, #14 & #16 \$3 - #03, #04, #05, #07, #08, #09, #11, #12, #13, #15, #16, #17

F - FULL HEIGHT ALUMINIUM FIN

LEGEND:
Fr - FRIDGE DB - DISTRIBUTION BOARD W/D - WASHER CUM DRYER
AC - AIRCON LEDGE RC - REINFORCED CONCRETE LEDGE

\* AREA INCLUDES AIRCON (AC) LEDGE, BALCONY AND PRIVATE ENCLOSED SPACE (PES).

\* THE BALCONY/PRIVATE ENCLOSED SPACE (PES) SHALL NOT BE ENCLOSED UNLESS WITH THE APPROVED BALCONY/PES SCREEN. FOR AN ILLUSTRATION OF THE APPROVED BALCONY/PES SCREEN, PLEASE REFER TO THE DIAGRAM ANNEXED HERETO AS "ANNEXURE 1".



BLK 30 BLK 28 BLK 26 30 31 32 33 27 24 23 20 29 28 35 34 26 25 22 21





(with Studu)

# TYPE (2+1)a

#02-06 to