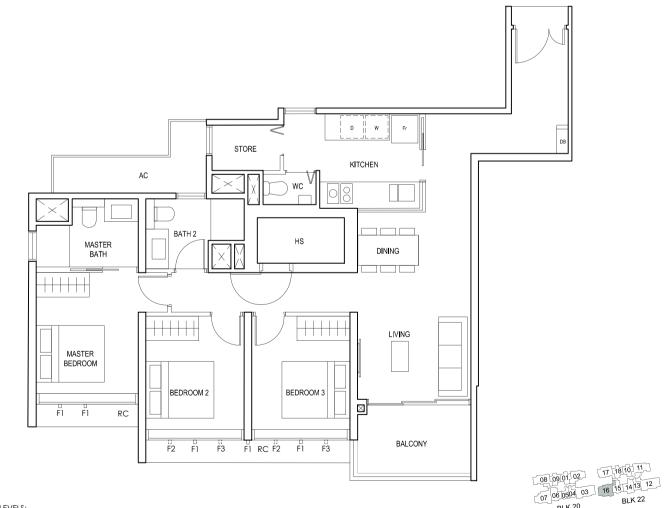

# TYPE (3Y)a

#02-16 to #18-16 102 sq m

FULL HEIGHT ALUMINIUM FIN LOCATED AT LEVELS:

F1 - #02 to #18 F2 - #02, #05, #06, #09, #10, #13, #14, #17 & #18 F3 - #03, #04, #07, #08, #11, #12, #15 & #16

LEGEND:
Fr - FRIDGE DB - DISTRIBUTION BOARD WC - WATER CLOSET W - WASHER D - DRYER
AC - AIRCON LEDGE PES - PRIVATE ENCLOSED SPACE RC - REINFORCED CONCRETE LEDGE HS - HOUSEHOLD SHELTER

\* AREA INCLUDES AIRCON (AC) LEDGE, BALCONY AND PRIVATE ENCLOSED SPACE (PES).

\* THE BALCONY/PRIVATE ENCLOSED SPACE (PES) SHALL NOT BE ENCLOSED UNLESS WITH THE APPROVED BALCONY/PES SCREEN. FOR AN ILLUSTRATION OF THE APPROVED BALCONY/PES SCREEN, PLEASE REFER TO THE DIAGRAM ANNEXED HERETO AS "ANNEXURE 1".

BLK 20

BLK 30

BLK 28 BLK 26

30 31 32 33 27 24 23 20

29 28 35 34 26 25 22 21

MASTER BATH DINING LIVING MASTER BEDROOM PES

F - FULL HEIGHT ALUMINIUM FIN

TYPE (3Y)b