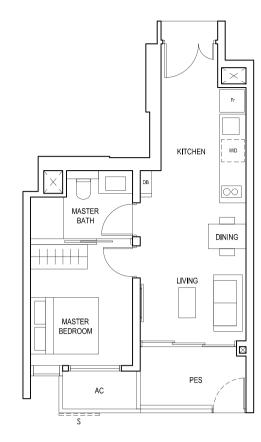

# TYPE (1)a

#02-05 to #18-05 45 sq m

FULL HEIGHT ALUMINIUM PERFORATED SCREEN LOCATED AT LEVELS: \$1 - #03, #05, #07, #09, #11, #13, #15 & #17 \$2 - #02, #04, #06, #08, #10, #12, #14, #16 & #18

LEGEND:
Fr - FRIDGE DB - DISTRIBUTION BOARD W/D - WASHER CUM DRYER
AC - AIRCON LEDGE PES - PRIVATE ENCLOSED SPACE RC - REINFORCED CONCRETE LEDGE