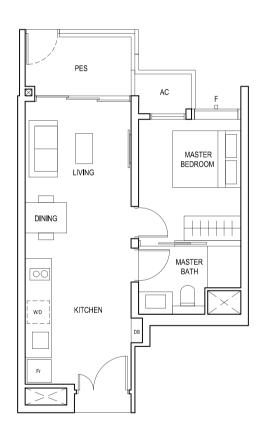

ТҮРЕ (1)Ы

#01-04

#01-13 44 sq m

08 09 01 02 17 18 10 11 07 06 0504 03 16 15 14 13 12 BLK 20

BLK 30 BLK 28 BLK 26 30 31 32 33 27 24 23 20 29 28 35 34 26 25 22 21

LEGEND:
Fr - FRIDGE DB - DISTRIBUTION BOARD W/D - WASHER CUM DRYER
AC - AIRCON LEDGE PES - PRIVATE ENCLOSED SPACE RC - REINFORCED CONCRETE LEDGE

F - FULL HEIGHT ALUMINIUM FIN

KITCHEN

DINING

BATH 1

MASTER

AC

S - FULL HEIGHT ALUMINIUM PERFORATED SCREEN F - FULL HEIGHT ALUMINIUM FIN

LEGEND: Fr - FRIDGE DB - DISTRIBUTION BOARD W/D - WASHER CUM DRYER AC - AIRCON LEDGE PES - PRIVATE ENCLOSED SPACE

08 0901 02 17 1810 11 BLK 20

BLK 28 BLK 26 BLK 30 30 31 32 33 27 24 23 20 29 28 35 34 26 25 22 21

2-BEDROOM 2-BEDROOM