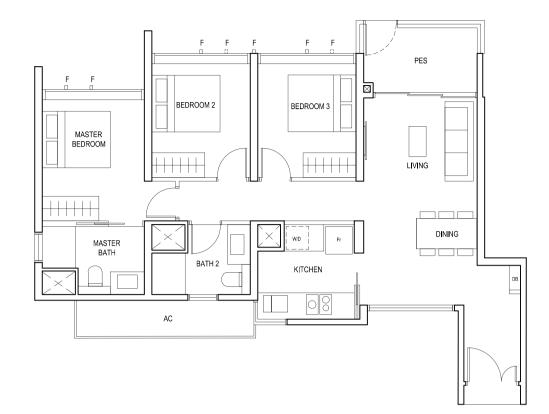

# TYPE (3)a

#06-17 to #18-17 87 sq m

FULL HEIGHT ALUMINIUM FIN LOCATED AT LEVELS:

F1 - #06 to #18 F2 - #06, #09, #10, #13, #14, #17 & #18 F3 - #07, #08, #11, #12, #15 & #16

LEGEND:
Fr - FRIDGE DB - DISTRIBUTION BOARD W/D - WASHER CUM DRYER
AC - AIRCON LEDGE PES - PRIVATE ENCLOSED SPACE RC - REINFORCED CONCRETE LEDGE

\* AREA INCLUDES AIRCON (AC) LEDGE, BALCONY AND PRIVATE ENCLOSED SPACE (PES).

\* THE BALCONY/PRIVATE ENCLOSED SPACE (PES) SHALL NOT BE ENCLOSED UNLESS WITH THE APPROVED BALCONY/PES SCREEN. FOR AN ILLUSTRATION OF THE APPROVED BALCONY/PES SCREEN, PLEASE REFER TO THE DIAGRAM ANNEXED HERETO AS "ANNEXURE 1".