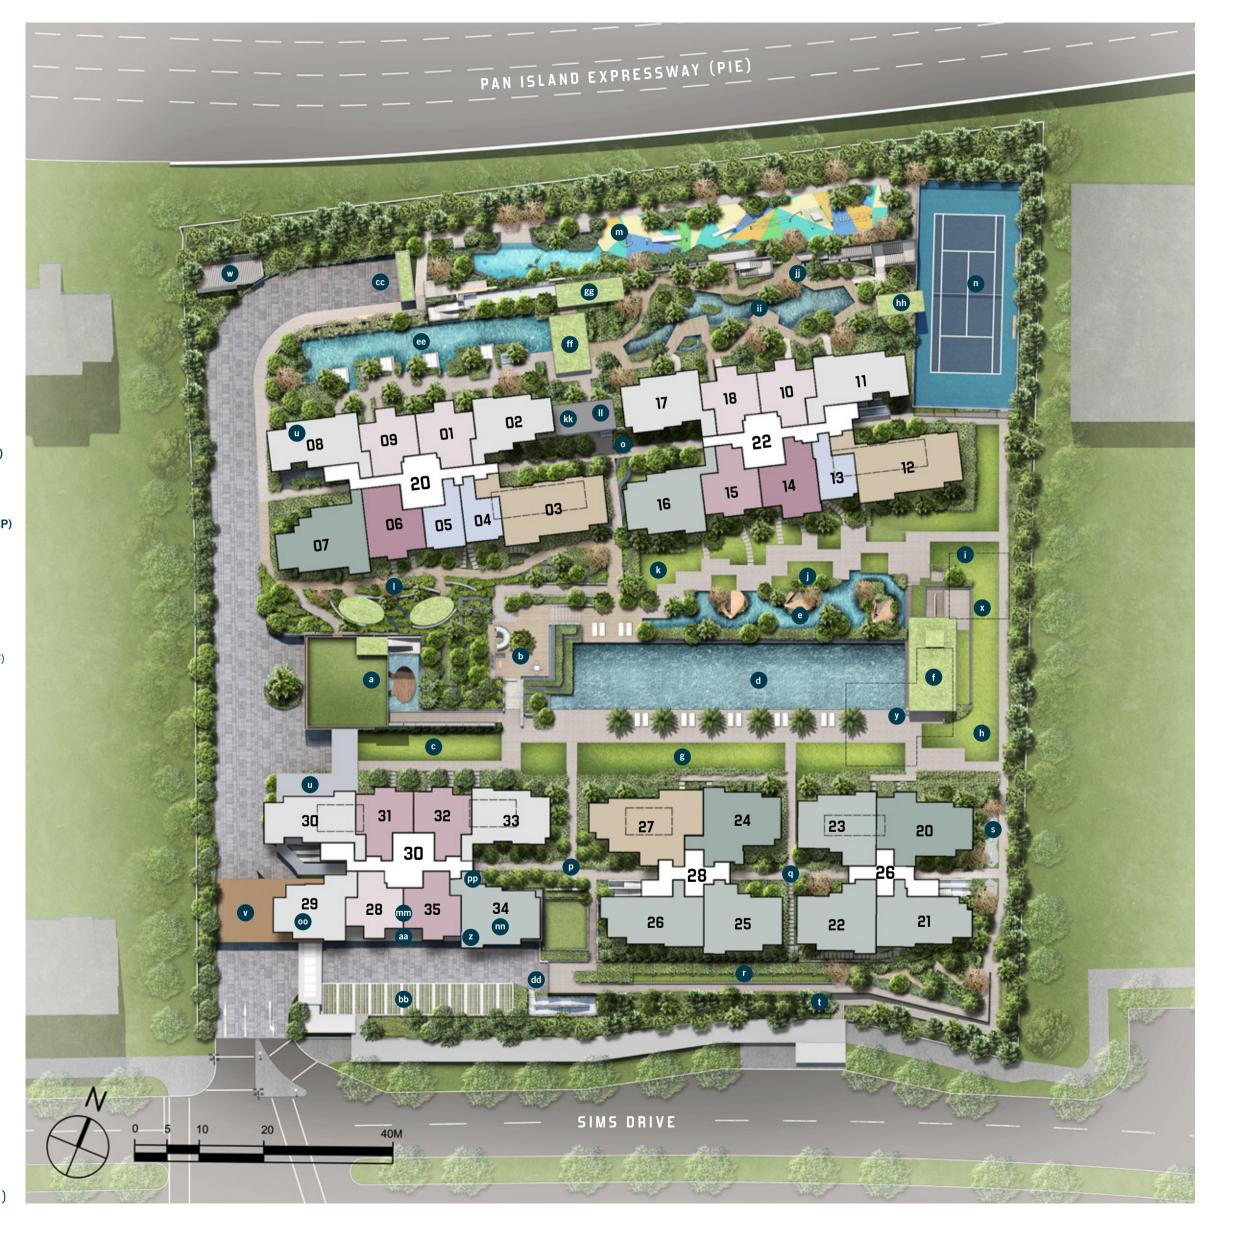

# SITE PLAN

# FACILITIES AT 1<sup>ST</sup> STOREY:

- a Grand clubhouse, consisting of:
  - · Arrival dropoff
  - · Welcome lobby
  - · Waterfall · Multi-purpose rooms with toilet (2 nos)
- Library
- · Star gazing lawn
- · Games room
- Music room

C The lawn

- · Multi media room
- · Male & female toilets
- · Accessible toilets (2 nos)
- **b** Treehouse pavilion with water terrace
- d 50m swimming pool y Substation (basement) (surfacing area approx. 510m<sup>2</sup>)
- e Stream pool, consisting of: aa Child care centre's dropoff
- · Lagoon pool (surfacing area approx. 110m²) · Forest pods (3 nos)
- f Active clubhouse, consisting of:
- · Gym (upper storey)

with pool decks

- · Yoga deck (upper storey)
- · Pool deck
- · Changing rooms
- (male and female changing room, each with steam room)
- · Accessible toilet g Picnic lawn
- h Fitness lawn
- **1** Leisure lawn
- Taichi lawn
- k Yoga lawn
- Wellness garden, consisting of: · Mist trail
- · Spa pavilions (2 nos)
- Boardwalk
- m Kid's adventure park, consisting of:
- · Kid's aqua play (surfacing area approx. 60m²) Look out point
- · Kid's jumping water jet
- · Zipline
- · Adventure playground

## LEGEND

- 1-BEDROOM
- 1-BEDROOM (with Study)
- 2-BEDROOM
- 2-BEDROOM PREMIUM
- 2-BEDROOM (with Study)
- 3-BEDROOM
- 3-BEDROOM PREMIUM
- 3-BEDROOM (with Study)
- 4-BEDROOM

- n Tennis court (1 no, hard court)
- Fern court
- P Bamboo court
- **q** Haleconia court
- Cascading garden walk
- Adult fitness station
- t Pedestrian side gate
- u Bicycle parks (2 nos) **V** Guard house
- w Generator
- Bin centre (basement)
- Z Child care centre (1st storey & basement)
- bb Child care centre's parking
- Entry & exit to carpark (basement & MSCP)
- dd Entry & exit to substation and bin centre

# FACILITIES AT ROOF OF MSCP:

- ee Leisure deck, consisting of:
  - · Lap pool (surfacing area approx. 140m²)
  - · Aqua bubbling decks (3 nos)
  - Water decks (2 nos)
  - · Pool lounges (2 nos)
- ff Gourmet pavilion (with bbq pit)
- gg Dining pavilion (with bbq pit)
- hh Wine & chill pavilion
- ii Sky marsh land, consisting of:
  - · Boardwalk Bioswale
- · Equisetum pond
- kk Toilets with shower (2 nos)
- Accessible toilet