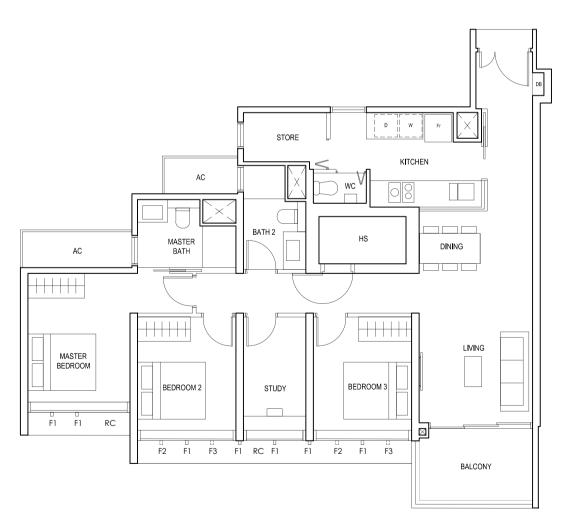

# TYPE (3Y)b

#02-23 to #18-23 #01-25 to #18-25 98 sq m

FULL HEIGHT ALUMINIUM FIN LOCATED AT LEVELS:

F1 - #01 to #18 F2 - #01, #02, #05, #06, #09, #10, #13, #14, #17 & #18 F3 - #03, #04, #07, #08, #11, #12, #15 & #16

LEGEND:
Fr - FRIDGE DB - DISTRIBUTION BOARD WC - WATER CLOSET W - WASHER D - DRYER
AC - AIRCON LEDGE PES - PRIVATE ENCLOSED SPACE RC - REINFORCED CONCRETE LEDGE HS - HOUSEHOLD SHELTER

\* AREA INCLUDES AIRCON (AC) LEDGE, BALCONY AND PRIVATE ENCLOSED SPACE (PES).

\* THE BALCONY/PRIVATE ENCLOSED SPACE (PES) SHALL NOT BE ENCLOSED UNLESS WITH THE APPROVED BALCONY/PES SCREEN. FOR AN ILLUSTRATION OF THE APPROVED BALCONY/PES SCREEN, PLEASE REFER TO THE DIAGRAM ANNEXED HERETO AS "ANNEXURE 1".