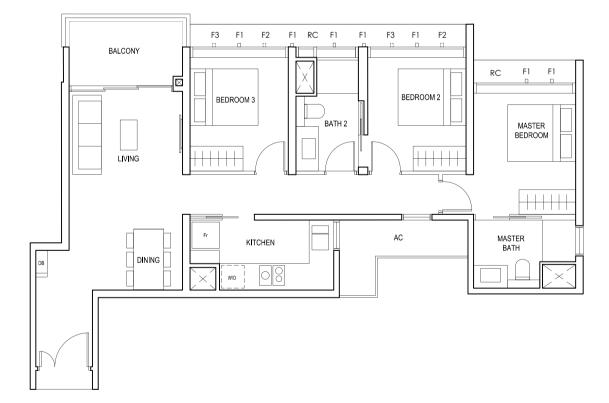

# TYPE (2)a

#06-01 to #18-01 #06-10 to #18-10 60 sq m

FULL HEIGHT ALUMINIUM PERFORATED SCREEN LOCATED AT LEVELS: \$1 - #06, #07, #09, #10, #11, #13, #14, #15, #17 & #18 \$2 - #06, #08, #10, #12, #14, #16 & #18 \$3 - #07, #08, #09, #11, #12, #13, #15, #16 & #17

F - FULL HEIGHT ALUMINIUM FIN

LEGEND:
Fr - FRIDGE DB - DISTRIBUTION BOARD W/D - WASHER CUM DRYER
AC - AIRCON LEDGE PES - PRIVATE ENCLOSED SPACE RC - REINFORCED CONCRETE LEDGE

\* AREA INCLUDES AIRCON (AC) LEDGE, BALCONY AND PRIVATE ENCLOSED SPACE (PES).
\* THE BALCONY/PRIVATE ENCLOSED SPACE (PES) SHALL NOT BE ENCLOSED UNLESS WITH THE APPROVED BALCONY/PES SCREEN. FOR AN ILLUSTRATION OF THE APPROVED BALCONY/PES SCREEN, PLEASE REFER TO THE DIAGRAM ANNEXED HERETO AS "ANNEXURE 1".