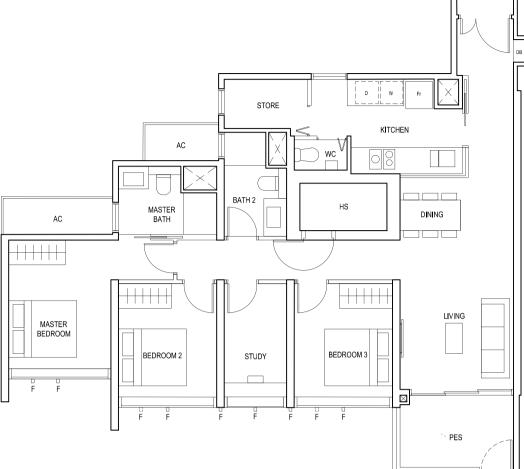

#02-22 to #18-22 98 sq m

BLK 30 BLK 28 BLK 26 30 31 32 33 27 24 23 20 29 28 35 34 26 25 22 21

FULL HEIGHT ALUMINIUM FIN LOCATED AT LEVELS:

F1 - #02 to #18

F2 - #02, #05, #06, #09, #10, #13, #14, #17 & #18 F3 - #03, #04, #07, #08, #11, #12, #15 & #16

LEGEND:
Fr - FRIDGE DB - DISTRIBUTION BOARD WC - WATER CLOSET W - WASHER D - DRYER
AC - AIRCON LEDGE PES - PRIVATE ENCLOSED SPACE RC - REINFORCED CONCRETE LEDGE HS - HOUSEHOLD SHELTER

3-BEDROOM PREMIUM 3-BEDROOM PREMIUM