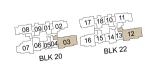

ТҮРЕ (1)Ы

#01-04

#01-13 44 sq m

08 09 01 02 17 18 10 11 07 06 0504 03 16 15 14 13 12 BLK 20

BLK 30 BLK 28 BLK 26 30 31 32 33 27 24 23 20 29 28 35 34 26 25 22 21

LEGEND:
Fr - FRIDGE DB - DISTRIBUTION BOARD W/D - WASHER CUM DRYER
AC - AIRCON LEDGE PES - PRIVATE ENCLOSED SPACE RC - REINFORCED CONCRETE LEDGE

08 0901 02 17 1810 11 BLK 20

BLK 28 BLK 26 BLK 30 30 31 32 33 27 24 23 20 29 28 35 34 26 25 22 21

2-BEDROOM 2-BEDROOM

BLK 28 BLK 26

08 09 01 02 17 18 10 11

BLK 20

BLK 30

07 06 0504 03 16 15 14 13 12

30 31 32 33 27 24 23 20 29 28 35 34 26 25 22 21