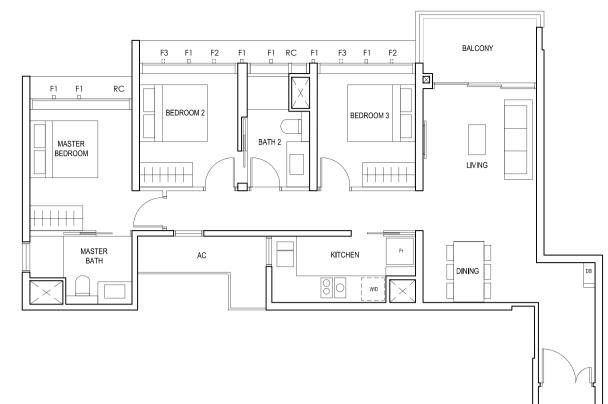

# TYPE (1)a

#02-05 to #18-05 45 sq m

FULL HEIGHT ALUMINIUM PERFORATED SCREEN LOCATED AT LEVELS: \$1 - #03, #05, #07, #09, #11, #13, #15 & #17 \$2 - #02, #04, #06, #08, #10, #12, #14, #16 & #18

LEGEND:
Fr - FRIDGE DB - DISTRIBUTION BOARD W/D - WASHER CUM DRYER
AC - AIRCON LEDGE PES - PRIVATE ENCLOSED SPACE RC - REINFORCED CONCRETE LEDGE

\* AREA INCLUDES AIRCON (AC) LEDGE, BALCONY AND PRIVATE ENCLOSED SPACE (PES).
\* THE BALCONY/PRIVATE ENCLOSED SPACE (PES) SHALL NOT BE ENCLOSED UNLESS WITH THE APPROVED BALCONY/PES SCREEN. FOR AN ILLUSTRATION OF THE APPROVED BALCONY/PES SCREEN, PLEASE REFER TO THE DIAGRAM ANNEXED HERETO AS "ANNEXURE 1".