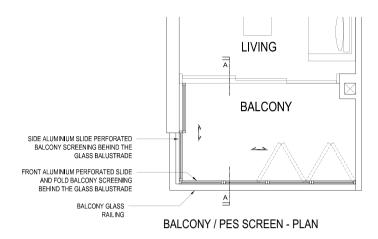

\* AREA INCLUDES AIRCON (AC) LEDGE, BALCONY AND PRIVATE ENCLOSED SPACE (PES).

\* THE BALCONY/PRIVATE ENCLOSED SPACE (PES) SHALL NOT BE ENCLOSED UNLESS WITH THE APPROVED BALCONY/PES SCREEN. FOR AN ILLUSTRATION OF THE APPROVED BALCONY/PES SCREEN, PLEASE REFER TO THE DIAGRAM ANNEXED HERETO AS "ANNEXURE 1".

- \* AREA INCLUDES AIRCON (AC) LEDGE, BALCONY AND PRIVATE ENCLOSED SPACE (PES).

  \* THE BALCONY/PRIVATE ENCLOSED SPACE (PES) SHALL NOT BE ENCLOSED UNLESS WITH THE APPROVED BALCONY/PES SCREEN. FOR AN ILLUSTRATION OF THE APPROVED BALCONY/PES SCREEN, PLEASE REFER TO THE DIAGRAM ANNEXED HERETO AS "ANNEXURE 1".

\* THE BALCONY/PRIVATE ENCLOSED SPACE (PES) SHALL NOT BE ENCLOSED UNLESS WITH THE APPROVED BALCONY/PES SCREEN. FOR AN ILLUSTRATION OF THE APPROVED BALCONY/PES SCREEN, PLEASE REFER TO THE DIAGRAM ANNEXED HERETO AS "ANNEXURE 1".

# APPROVED SCREEN FOR BALCONY AND PRIVATE ENCLOSED SPACE (PES)

BALCONY / PES SCREEN - FRONT ELEVATION (External View)

- NOTES:

  1. THE BALCONY / PES SHALL NOT BE ENCLOSED UNLESS WITH THE APPROVED SCREEN AS SHOWN ABOVE ("APPROVED SCREEN");

  2. BALCONY/ PES SCREEN IS NOT PROVIDED. THE COST OF SCREEN AND INSTALLATION OF THE APPROVED SCREEN SHALL BE BORNE BY THE PURCHASER; AND

  3. ON-SITE VERIFICATION IS NECESSARY TO OBTAIN ACTUAL MEASUREMENTS PRIOR TO FABRICATION AND INSTALLATION OF THE APPROVED SCREEN.