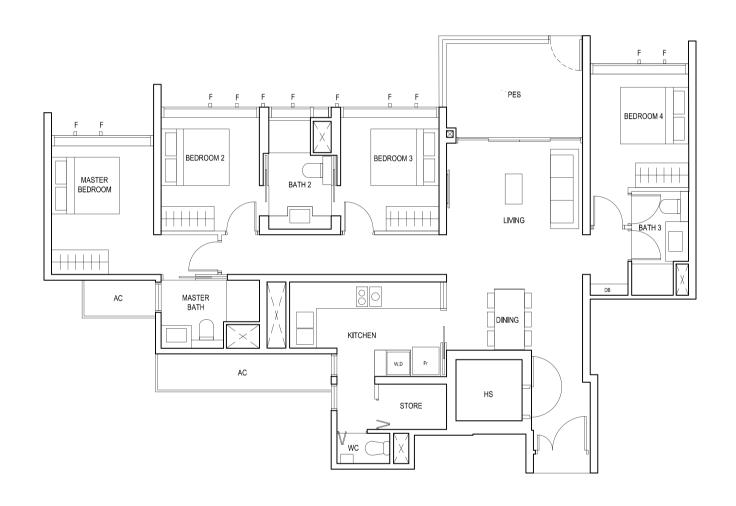

BLK 20

30 31 32 33 27 24 23 20

29 28 35 34 26 25 22 21

BLK 30

BLK 28 BLK 26

4-BEDROOM 4-BEDROOM

# TYPE (4)al

#01-03 #01-12 129 sq m TYPE(4)a

#02-03 to #18-03 #02-12 to #18-12 129 sq m

F - FULL HEIGHT ALUMINIUM FIN

LEGEND:
Fr - FRIDGE DB - DISTRIBUTION BOARD WC - WATER CLOSET W - WASHER D - DRYER
AC - AIRCON LEDGE PES - PRIVATE ENCLOSED SPACE HS - HOUSEHOLD SHELTER

\* AREA INCLUDES AIRCON (AC) LEDGE, BALCONY AND PRIVATE ENCLOSED SPACE (PES).
\* THE BALCONY/PRIVATE ENCLOSED SPACE (PES) SHALL NOT BE ENCLOSED UNLESS WITH THE APPROVED BALCONY/PES SCREEN. FOR AN ILLUSTRATION OF THE APPROVED BALCONY/PES SCREEN, PLEASE REFER TO THE DIAGRAM ANNEXED HERETO AS "ANNEXURE 1".

FULL HEIGHT ALUMINIUM FIN LOCATED AT LEVELS:

F1 - #02 to #18

F2 - #02, #05, #06, #09, #10, #13, #14, #17 & #18 F3 - #03, #04, #07, #08, #11, #12, #15 & #16

LEGEND:
Fr - FRIDGE DB - DISTRIBUTION BOARD WC - WATER CLOSET W - WASHER D - DRYER
AC - AIRCON LEDGE RC - REINFORCED CONCRETE LEDGE HS - HOUSEHOLD SHELTER