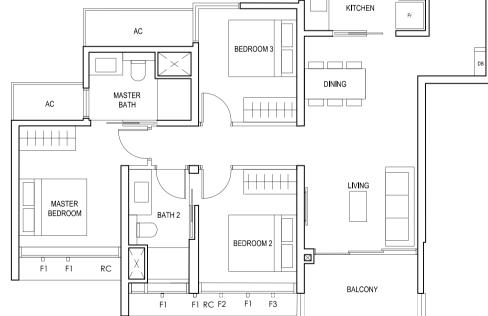

# TYPE (3)a

#06-17 to #18-17 87 sq m

FULL HEIGHT ALUMINIUM FIN LOCATED AT LEVELS:

F1 - #06 to #18 F2 - #06, #09, #10, #13, #14, #17 & #18 F3 - #07, #08, #11, #12, #15 & #16

LEGEND:
Fr - FRIDGE DB - DISTRIBUTION BOARD W/D - WASHER CUM DRYER
AC - AIRCON LEDGE PES - PRIVATE ENCLOSED SPACE RC - REINFORCED CONCRETE LEDGE

08 0901 02 17 18 10 11

BLK 20

07 06 0504 03 16 15 14 13 12

BLK 30 BLK 28 BLK 26 30 31 32 33 27 24 23 20 29 28 35 34 26 25 22 21

#05-08 89 sq m

F - FULL HEIGHT ALUMINIUM FIN

TYPE (3)b

#06-08 to #18-08 89 sq m

F2 - #06 10 #16 F2 - #06, #09, #10, #13, #14, #17 & #18 F3 - #07, #08, #11, #12, #15 & #16

LEGEND:
Fr - FRIDGE DB - DISTRIBUTION BOARD W/D - WASHER CUM DRYER
AC - AIRCON LEDGE PES - PRIVATE ENCLOSED SPACE RC - REINFORCED CONCRETE LEDGE

# **ТҮРЕ (3)**Ь

#06-11 to #18-11 89 sq m

FULL HEIGHT ALUMINIUM FIN LOCATED AT LEVELS:

F1 - #06 to #18 F2 - #06, #09, #10, #13, #14, #17 & #18 F3 - #07, #08, #11, #12, #15 & #16

LEGEND:
Fr - FRIDGE DB - DISTRIBUTION BOARD W/D - WASHER CUM DRYER
AC - AIRCON LEDGE PES - PRIVATE ENCLOSED SPACE RC - REINFORCED CONCRETE LEDGE