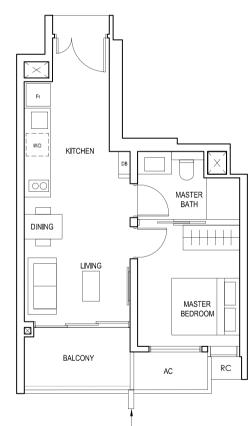

ТҮРЕ (1)Ы

#01-04

#01-13 44 sq m

08 09 01 02 17 18 10 11 07 06 0504 03 16 15 14 13 12 BLK 20

BLK 30 BLK 28 BLK 26 30 31 32 33 27 24 23 20 29 28 35 34 26 25 22 21

LEGEND:
Fr - FRIDGE DB - DISTRIBUTION BOARD W/D - WASHER CUM DRYER
AC - AIRCON LEDGE PES - PRIVATE ENCLOSED SPACE RC - REINFORCED CONCRETE LEDGE