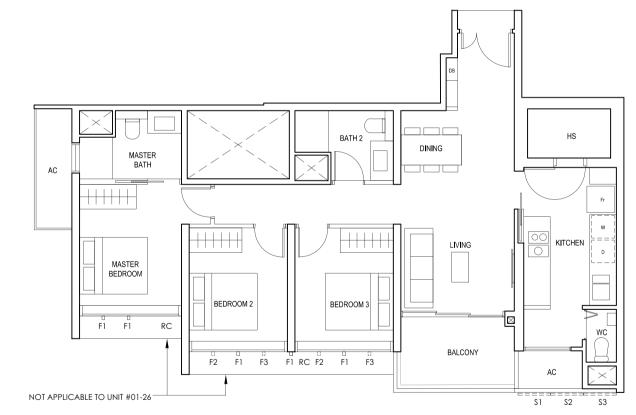

# TYPE (3Y)e

#01-26 to #18-26 97 sq m

FULL HEIGHT ALUMINIUM PERFORATED SCREEN LOCATED AT LEVELS: S1 - #101, #02, #03, #05, #06, #07, #09, #10, #11, #13, #14, #15, #17 & #18 S2 - #02, #04, #06, #08, #10, #12, #14, #16 & #18

\$3 - #01, #03, #04, #05, #07, #08, #09, #11, #12, #13, #15, #16, #17

FULL HEIGHT ALUMINIUM FIN LOCATED AT LEVELS:

F1 - #01 to #18 F2 - #01, #02, #05, #06, #09, #10, #13, #14, #17 & #18 F3 - #03, #04, #07, #08, #11, #12, #15 & #16

LEGEND:
Fr - FRIDGE DB - DISTRIBUTION BOARD WC - WATER CLOSET W - WASHER D - DRYER
AC - AIRCON LEDGE RC - REINFORCED CONCRETE LEDGE HS - HOUSEHOLD SHELTER

\* AREA INCLUDES AIRCON (AC) LEDGE, BALCONY AND PRIVATE ENCLOSED SPACE (PES).

\* THE BALCONY/PRIVATE ENCLOSED SPACE (PES) SHALL NOT BE ENCLOSED UNLESS WITH THE APPROVED BALCONY/PES SCREEN. FOR AN ILLUSTRATION OF THE APPROVED BALCONY/PES SCREEN, PLEASE REFER TO THE DIAGRAM ANNEXED HERETO AS "ANNEXURE 1".

BLK 30 BLK 28 BLK 26 30 31 32 33 27 24 23 20 29 28 35 34 26 25 22 21