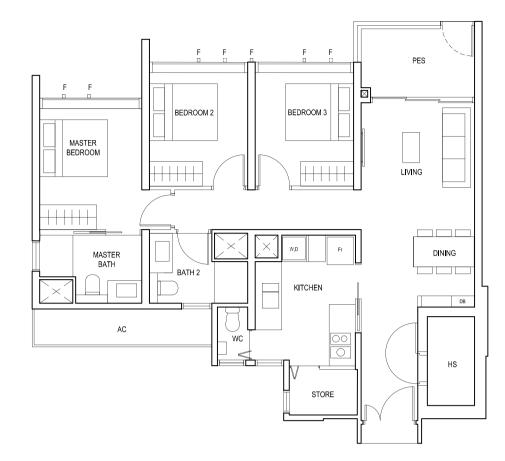

1-BEDROOM 1-BEDROOM

# TYPE (1)a1

#01-05 45 sq m

S - FULL HEIGHT ALUMINIUM PERFORATED SCREEN

# TYPE (1)a

#02-05 to #18-05 45 sq m

FULL HEIGHT ALUMINIUM PERFORATED SCREEN LOCATED AT LEVELS: \$1 - #03, #05, #07, #09, #11, #13, #15 & #17 \$2 - #02, #04, #06, #08, #10, #12, #14, #16 & #18

LEGEND:
Fr - FRIDGE DB - DISTRIBUTION BOARD W/D - WASHER CUM DRYER
AC - AIRCON LEDGE PES - PRIVATE ENCLOSED SPACE RC - REINFORCED CONCRETE LEDGE

\* AREA INCLUDES AIRCON (AC) LEDGE, BALCONY AND PRIVATE ENCLOSED SPACE (PES).
\* THE BALCONY/PRIVATE ENCLOSED SPACE (PES) SHALL NOT BE ENCLOSED UNLESS WITH THE APPROVED BALCONY/PES SCREEN. FOR AN ILLUSTRATION OF THE APPROVED BALCONY/PES SCREEN, PLEASE REFER TO THE DIAGRAM ANNEXED HERETO AS "ANNEXURE 1".