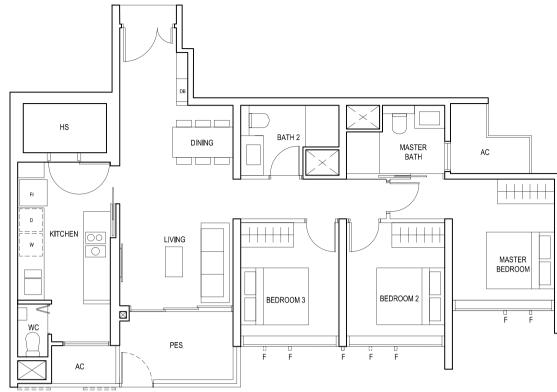

# TYPE (3Y)e

#01-26 to #18-26 97 sq m

FULL HEIGHT ALUMINIUM PERFORATED SCREEN LOCATED AT LEVELS: S1 - #101, #02, #03, #05, #06, #07, #09, #10, #11, #13, #14, #15, #17 & #18 S2 - #02, #04, #06, #08, #10, #12, #14, #16 & #18

\$3 - #01, #03, #04, #05, #07, #08, #09, #11, #12, #13, #15, #16, #17

FULL HEIGHT ALUMINIUM FIN LOCATED AT LEVELS:

F1 - #01 to #18 F2 - #01, #02, #05, #06, #09, #10, #13, #14, #17 & #18 F3 - #03, #04, #07, #08, #11, #12, #15 & #16

LEGEND:
Fr - FRIDGE DB - DISTRIBUTION BOARD WC - WATER CLOSET W - WASHER D - DRYER
AC - AIRCON LEDGE RC - REINFORCED CONCRETE LEDGE HS - HOUSEHOLD SHELTER

\* AREA INCLUDES AIRCON (AC) LEDGE, BALCONY AND PRIVATE ENCLOSED SPACE (PES).

\* THE BALCONY/PRIVATE ENCLOSED SPACE (PES) SHALL NOT BE ENCLOSED UNLESS WITH THE APPROVED BALCONY/PES SCREEN. FOR AN ILLUSTRATION OF THE APPROVED BALCONY/PES SCREEN, PLEASE REFER TO THE DIAGRAM ANNEXED HERETO AS "ANNEXURE 1".