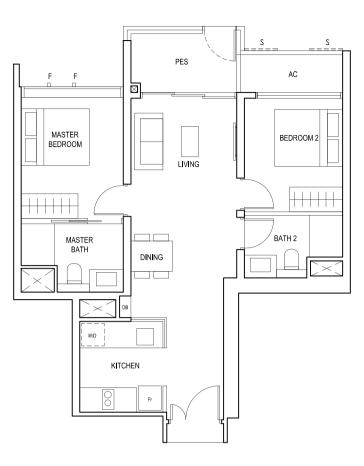

# TYPE (1)a

#02-05 to #18-05 45 sq m

FULL HEIGHT ALUMINIUM PERFORATED SCREEN LOCATED AT LEVELS: \$1 - #03, #05, #07, #09, #11, #13, #15 & #17 \$2 - #02, #04, #06, #08, #10, #12, #14, #16 & #18

LEGEND:
Fr - FRIDGE DB - DISTRIBUTION BOARD W/D - WASHER CUM DRYER
AC - AIRCON LEDGE PES - PRIVATE ENCLOSED SPACE RC - REINFORCED CONCRETE LEDGE

\* AREA INCLUDES AIRCON (AC) LEDGE, BALCONY AND PRIVATE ENCLOSED SPACE (PES).
\* THE BALCONY/PRIVATE ENCLOSED SPACE (PES) SHALL NOT BE ENCLOSED UNLESS WITH THE APPROVED BALCONY/PES SCREEN. FOR AN ILLUSTRATION OF THE APPROVED BALCONY/PES SCREEN, PLEASE REFER TO THE DIAGRAM ANNEXED HERETO AS "ANNEXURE 1".