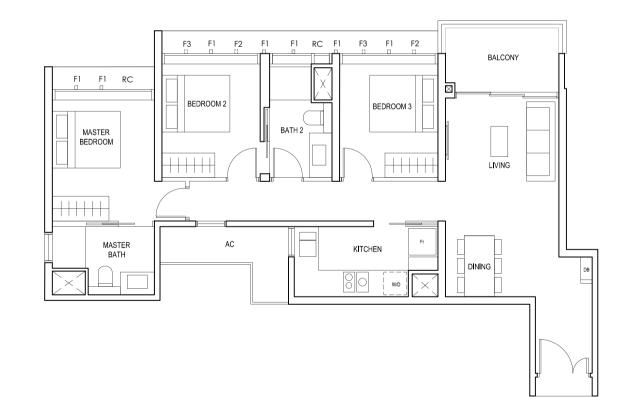

# TYPE (3)a

#06-17 to #18-17 87 sq m

FULL HEIGHT ALUMINIUM FIN LOCATED AT LEVELS:

F1 - #06 to #18 F2 - #06, #09, #10, #13, #14, #17 & #18 F3 - #07, #08, #11, #12, #15 & #16

LEGEND:
Fr - FRIDGE DB - DISTRIBUTION BOARD W/D - WASHER CUM DRYER
AC - AIRCON LEDGE PES - PRIVATE ENCLOSED SPACE RC - REINFORCED CONCRETE LEDGE

\* AREA INCLUDES AIRCON (AC) LEDGE, BALCONY AND PRIVATE ENCLOSED SPACE (PES).

\* THE BALCONY/PRIVATE ENCLOSED SPACE (PES) SHALL NOT BE ENCLOSED UNLESS WITH THE APPROVED BALCONY/PES SCREEN. FOR AN ILLUSTRATION OF THE APPROVED BALCONY/PES SCREEN, PLEASE REFER TO THE DIAGRAM ANNEXED HERETO AS "ANNEXURE 1".