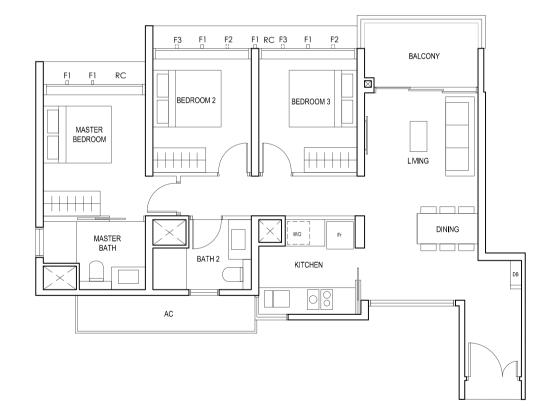

# TYPE (3)a

#06-17 to #18-17 87 sq m

FULL HEIGHT ALUMINIUM FIN LOCATED AT LEVELS:

F1 - #06 to #18 F2 - #06, #09, #10, #13, #14, #17 & #18 F3 - #07, #08, #11, #12, #15 & #16

LEGEND:
Fr - FRIDGE DB - DISTRIBUTION BOARD W/D - WASHER CUM DRYER
AC - AIRCON LEDGE PES - PRIVATE ENCLOSED SPACE RC - REINFORCED CONCRETE LEDGE

\* AREA INCLUDES AIRCON (AC) LEDGE, BALCONY AND PRIVATE ENCLOSED SPACE (PES).

\* THE BALCONY/PRIVATE ENCLOSED SPACE (PES) SHALL NOT BE ENCLOSED UNLESS WITH THE APPROVED BALCONY/PES SCREEN. FOR AN ILLUSTRATION OF THE APPROVED BALCONY/PES SCREEN, PLEASE REFER TO THE DIAGRAM ANNEXED HERETO AS "ANNEXURE 1".