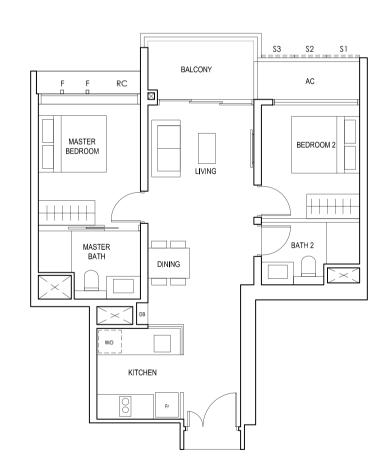

# TYPE (2)a

#06-01 to #18-01 #06-10 to #18-10 60 sq m

FULL HEIGHT ALUMINIUM PERFORATED SCREEN LOCATED AT LEVELS: \$1 - #06, #07, #09, #10, #11, #13, #14, #15, #17 & #18 \$2 - #06, #08, #10, #12, #14, #16 & #18 \$3 - #07, #08, #09, #11, #12, #13, #15, #16 & #17

F - FULL HEIGHT ALUMINIUM FIN

LEGEND:
Fr - FRIDGE DB - DISTRIBUTION BOARD W/D - WASHER CUM DRYER
AC - AIRCON LEDGE PES - PRIVATE ENCLOSED SPACE RC - REINFORCED CONCRETE LEDGE

\* AREA INCLUDES AIRCON (AC) LEDGE, BALCONY AND PRIVATE ENCLOSED SPACE (PES).
\* THE BALCONY/PRIVATE ENCLOSED SPACE (PES) SHALL NOT BE ENCLOSED UNLESS WITH THE APPROVED BALCONY/PES SCREEN. FOR AN ILLUSTRATION OF THE APPROVED BALCONY/PES SCREEN, PLEASE REFER TO THE DIAGRAM ANNEXED HERETO AS "ANNEXURE 1".