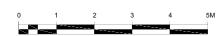

# TYPE (3Y)e

#01-26 to #18-26 97 sq m

FULL HEIGHT ALUMINIUM PERFORATED SCREEN LOCATED AT LEVELS: S1 - #101, #02, #03, #05, #06, #07, #09, #10, #11, #13, #14, #15, #17 & #18 S2 - #02, #04, #06, #08, #10, #12, #14, #16 & #18

\$3 - #01, #03, #04, #05, #07, #08, #09, #11, #12, #13, #15, #16, #17

FULL HEIGHT ALUMINIUM FIN LOCATED AT LEVELS:

F1 - #01 to #18 F2 - #01, #02, #05, #06, #09, #10, #13, #14, #17 & #18 F3 - #03, #04, #07, #08, #11, #12, #15 & #16