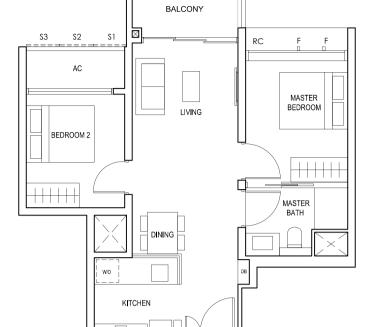

# TYPE (1)a

#02-05 to #18-05 45 sq m

FULL HEIGHT ALUMINIUM PERFORATED SCREEN LOCATED AT LEVELS: \$1 - #03, #05, #07, #09, #11, #13, #15 & #17 \$2 - #02, #04, #06, #08, #10, #12, #14, #16 & #18

LEGEND:
Fr - FRIDGE DB - DISTRIBUTION BOARD W/D - WASHER CUM DRYER
AC - AIRCON LEDGE PES - PRIVATE ENCLOSED SPACE RC - REINFORCED CONCRETE LEDGE