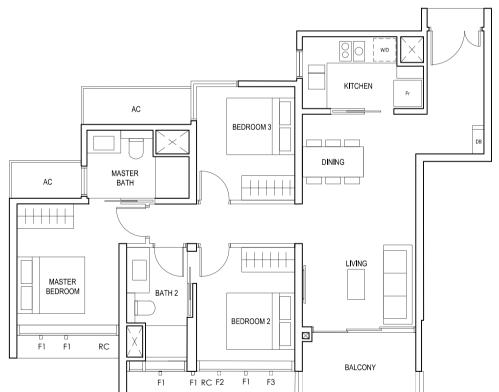

# TYPE (3)a

#06-17 to #18-17 87 sq m

FULL HEIGHT ALUMINIUM FIN LOCATED AT LEVELS:

F1 - #06 to #18 F2 - #06, #09, #10, #13, #14, #17 & #18 F3 - #07, #08, #11, #12, #15 & #16

LEGEND:
Fr - FRIDGE DB - DISTRIBUTION BOARD W/D - WASHER CUM DRYER
AC - AIRCON LEDGE PES - PRIVATE ENCLOSED SPACE RC - REINFORCED CONCRETE LEDGE

\* AREA INCLUDES AIRCON (AC) LEDGE, BALCONY AND PRIVATE ENCLOSED SPACE (PES).

\* THE BALCONY/PRIVATE ENCLOSED SPACE (PES) SHALL NOT BE ENCLOSED UNLESS WITH THE APPROVED BALCONY/PES SCREEN. FOR AN ILLUSTRATION OF THE APPROVED BALCONY/PES SCREEN, PLEASE REFER TO THE DIAGRAM ANNEXED HERETO AS "ANNEXURE 1".