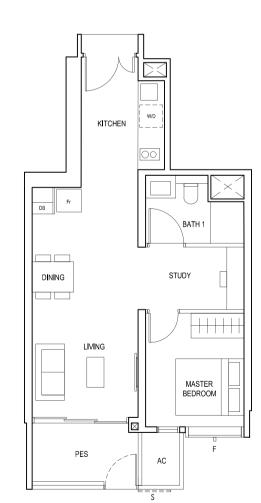

"ANNEXURE 1".

RC COLUMN ONLY APPLICABLE TO UNIT #02 - 13 TO #18 - 13 -





TYPE (1+1)b1

#01-14

53 sq m

# (with Study)

#01-06 52 sq m

# TYPE (1)c1

#01-32 48 sq m



F - FULL HEIGHT ALUMINIUM FIN

F - FULL HEIGHT ALUMINIUM FIN

# TYPE (1)d1

#05-09 #05-18 46 sq m





BLK 30 BLK 28 BLK 26 30 31 32 33 27 24 23 20 29 28 35 34 26 25 22 21

LEGEND: Fr - FRIDGE DB - DISTRIBUTION BOARD W/D - WASHER CUM DRYER AC - AIRCON LEDGE PES - PRIVATE ENCLOSED SPACE

\* AREA INCLUDES AIRCON (AC) LEDGE, BALCONY AND PRIVATE ENCLOSED SPACE (PES).
\* THE BALCONY/PRIVATE ENCLOSED SPACE (PES) SHALL NOT BE ENCLOSED UNLESS WITH THE APPROVED BALCONY/PES SCREEN. FOR AN ILLUSTRATION OF THE APPROVED BALCONY/PES SCREEN, PLEASE REFER TO THE DIAGRAM ANNEXED HERETO AS "ANNEXURE 1".



F - FULL HEIGHT ALUMINIUM FIN



KITCHEN

DINING

BATH 1

MASTER

AC

S - FULL HEIGHT ALUMINIUM PERFORATED SCREEN F - FULL HEIGHT ALUMINIUM FIN

LEGEND: Fr - FRIDGE DB - DISTRIBUTION BOARD W/D - WASHER CUM DRYER AC - AIRCON LEDGE PES - PRIVATE ENCLOSED SPACE

\* AREA INCLUDES AIRCON (AC) LEDGE, BALCONY AND PRIVATE ENCLOSED SPACE (PES).

\* THE BALCONY/PRIVATE ENCLOSED SPACE (PES) SHALL NOT BE ENCLOSED UNLESS WITH THE APPROVED BALCONY/PES SCREEN. FOR AN ILLUSTRATION OF THE APPROVED BALCONY/PES SCREEN, PLEASE REFER TO THE DIAGRAM ANNEXED HERETO AS "ANNEXURE 1".

08 0901 02 17 1810 11 BLK 20

BLK 28 BLK 26 BLK 30 30 31 32 33 27 24 23 20 29 28 35 34 26 25 22 21





2-BEDROOM 2-BEDROOM

# TYPE (2)a1

#05-01 #05-10 60 sq m



S - FULL HEIGHT ALUMINIUM PERFORATED SCREEN

F - FULL HEIGHT ALUMINIUM FIN

# TYPE (2)a

#06-01 to #