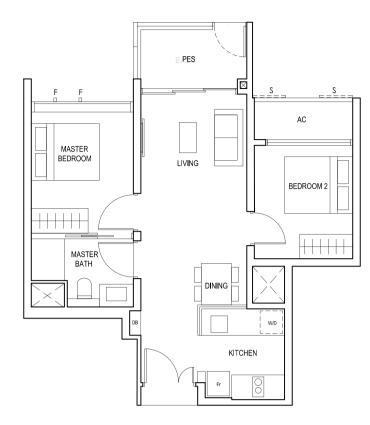

# TYPE (2+1)a

#02-06 to #18-06 75 sq m

TYPE (2+1)b

#02-14 to #18-14

74 sq m

F - FULL HEIGHT ALUMINIUM FIN

FULL HEIGHT ALUMINIUM PERFORATED SCREEN LOCATED AT LEVELS: \$1 - #02, #03, #05, #06, #07, #09, #10, #11, #13, #14, #15, #17 & #18