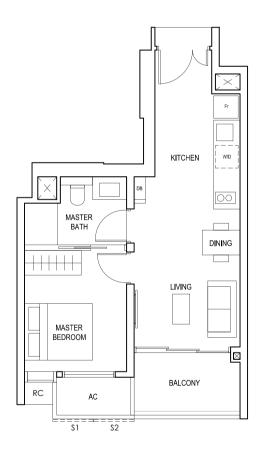

BLK 20

BLK 30

BLK 28 BLK 26

30 31 32 33 27 24 23 20

29 28 35 34 26 25 22 21

MASTER BATH DINING LIVING MASTER BEDROOM PES

F - FULL HEIGHT ALUMINIUM FIN

TYPE (3Y)b

#02-22 to #18-22 98 sq m

BLK 30 BLK 28 BLK 26 30 31 32 33 27 24 23 20 29 28 35 34 26 25 22 21

FULL HEIGHT ALUMINIUM FIN LOCATED AT LEVELS:

F1 - #02 to #18

F2 - #02, #05, #06, #09, #10, #13, #14, #17 & #18 F3 - #03, #04, #07, #08, #11, #12, #15 & #16

LEGEND:
Fr - FRIDGE DB - DISTRIBUTION BOARD WC - WATER CLOSET W - WASHER D - DRYER
AC - AIRCON LEDGE PES - PRIVATE ENCLOSED SPACE RC - REINFORCED CONCRETE LEDGE HS - HOUSEHOLD SHELTER

3-BEDROOM PREMIUM 3-BEDROOM PREMIUM